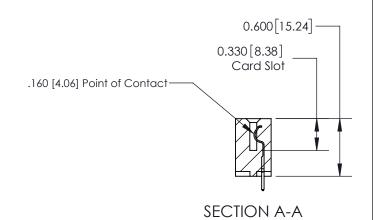

## **Contact Detail**

521-P.C. Tail .025 Sq.(0.64 Sq.) - Tail LG=.150(3.81) .156 [3.96] Contact Spacing x .200 [5.08] Row Spacing THIS IS A C.A.D. GENERATED DRAWING DO NOT MAKE MANUAL REVISIONS TO MASTER.