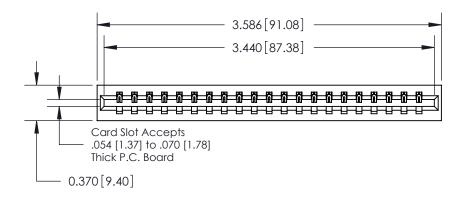

ISSUE NUMBER

ORIGINAL

**See Accompanying Page for:** 

**Contact Bend Details** 

837/887 Series High Temp Card Edge Connector Part Number: 837-021-521-101

YOUR CONNECTION TO QUALITY & SERVICE

**EDAC INC** TORONTO, ONTARIO CANADA