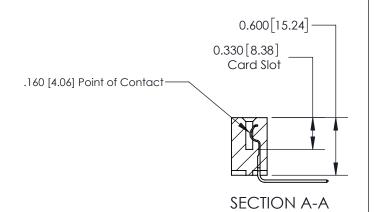

## **Contact Detail**

559-90 Degree Bend (Code 541 Contacts)

.156 [3.96] Contact Spacing x .200 [5.08] Row Spacing

THIS IS A C.A.D. GENERATED DRAWING DO NOT MAKE MANUAL REVISIONS TO MASTER.

ISSUE NUMBER

ORIGINAL