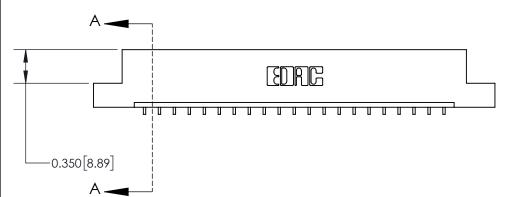

**Mounting Option** 

04-.156 (3.96) Dia. Mounting Holes

## **Contact Detail**

559-90 Degree Bend (Code 541 Contacts)

.156 [3.96] Contact Spacing x .200 [5.08] Row Spacing





THIS IS A C.A.D. GENERATED DRAWING DO NOT MAKE MANUAL REVISIONS TO MASTER.



ISSUE NUMBER

ORIGINAL



**See Accompanying Page for:** 

**Contact Bend Details** 

837/887 Series High Temp Card Edge Connector Part Number: 837-021-559-104



**EDAC INC** TORONTO, ONTARIO CANADA

THESE DRAWINGS AND SPECIFICATIONS ARE THE PROPERTY OF EDAC INC.,AND SHALL NOT BE REPRODUCED, OR COPIED OR USED AS THE BASIS FOR THE MANUFACTURE OR SALE OF APPARATUS WITHOUT WRITTEN PERMISSION.

| ACAD REFERENCE NO. | 837 ENG MASTER   |  |  |
|--------------------|------------------|--|--|
| DRAWN: J.LEE       | DATE: OCT. 06/09 |  |  |
| CHECKED:           | DATE:            |  |  |
| SCALE: NTS         | SHEET 1 OF 2     |  |  |
| DRAWING NUMBER     | ISSUE            |  |  |
| 837 Assembly       | 1