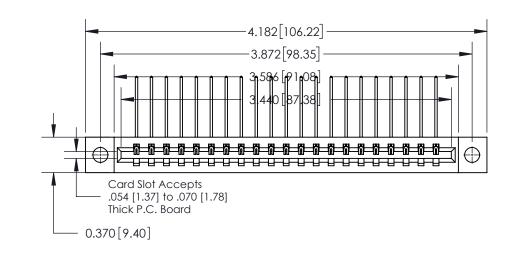

**See Accompanying Page for:** 

**Contact Bend Details** 

837/887 Series High Temp Card Edge Connector Part Number: 837-021-559-104

**EDAC INC** TORONTO, ONTARIO CANADA

THESE DRAWINGS AND SPECIFICATIONS ARE THE PROPERTY OF EDAC INC.,AND SHALL NOT BE REPRODUCED, OR COPIED OR USED AS THE BASIS FOR THE MANUFACTURE OR SALE OF APPARATUS WITHOUT WRITTEN PERMISSION.