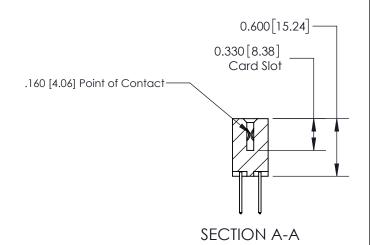

## **Contact Detail**

523-P.C. Tail .025 Sq.(0.64 Sq.) - Tail LG=.390(9.91) .156 [3.96] Contact Spacing x .200 [5.08] Row Spacing

**See Accompanying Page for:** 

**Contact Bend Details** 

THIS IS A C.A.D. GENERATED DRAWING DO NOT MAKE MANUAL REVISIONS TO MASTER.