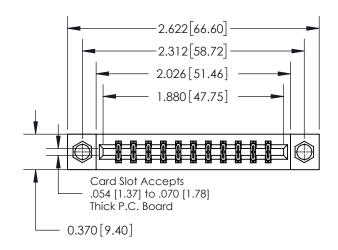

**Mounting Option** 

08-#4-40 Unified Threaded Inserts

## **Contact Detail**

523-P.C. Tail .025 Sq.(0.64 Sq.) - Tail LG=.390(9.91) .156 [3.96] Contact Spacing x .200 [5.08] Row Spacing

**See Accompanying Page for:** 

**Contact Bend Details** 

THIS IS A C.A.D. GENERATED DRAWING DO NOT MAKE MANUAL REVISIONS TO MASTER.