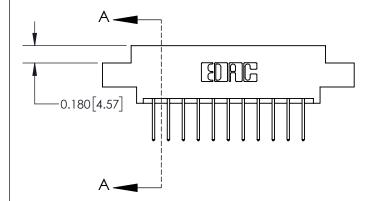

## **Contact Detail**

523-P.C. Tail .025 Sq.(0.64 Sq.) - Tail LG=.390(9.91) .156 [3.96] Contact Spacing x .200 [5.08] Row Spacing

**See Accompanying Page for:** 

**Contact Bend Details** 

THIS IS A C.A.D. GENERATED DRAWING DO NOT MAKE MANUAL REVISIONS TO MASTER.