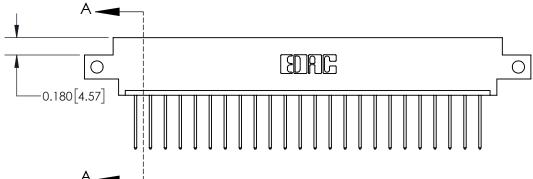

**Mounting Option Contact Detail** 

12-.128 (3.25) Dia. Side Mounting Holes

540-Wire Wrap .025 Sq.(0.64 Sq.) - Tail LG=.560(14.22)

.156 [3.96] Contact Spacing x .200 [5.08] Row Spacing

THIS IS A C.A.D. GENERATED DRAWING DO NOT MAKE MANUAL REVISIONS TO MASTER.

ISSUE NUMBER

ORIGINAL

837/887 Series High Temp Card Edge Connector Part Number: 837-024-540-612

YOUR CONNECTION TO QUALITY & SERVICE

**EDAC INC** TORONTO, ONTARIO CANADA

THESE DRAWINGS AND SPECIFICATIONS ARE THE PROPERTY OF EDAC INC.,AND SHALL NOT BE REPRODUCED, OR COPIED OR USED AS THE BASIS FOR THE MANUFACTURE OR SALE OF APPARATUS WITHOUT WRITTEN PERMISSION.