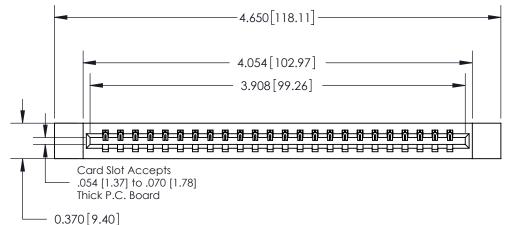

**Mounting Option Contact Detail** 

12-.128 (3.25) Dia. Side Mounting Holes

540-Wire Wrap .025 Sq.(0.64 Sq.) - Tail LG=.560(14.22)

.156 [3.96] Contact Spacing x .200 [5.08] Row Spacing

THIS IS A C.A.D. GENERATED DRAWING DO NOT MAKE MANUAL REVISIONS TO MASTER.