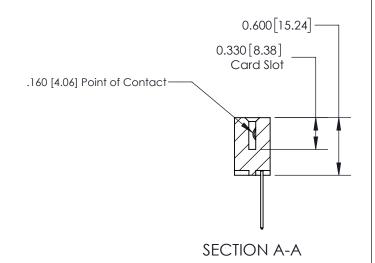

**Mounting Option Contact Detail** 

12-.128 (3.25) Dia. Side Mounting Holes

540-Wire Wrap .025 Sq.(0.64 Sq.) - Tail LG=.560(14.22)

.156 [3.96] Contact Spacing x .200 [5.08] Row Spacing

THIS IS A C.A.D. GENERATED DRAWING DO NOT MAKE MANUAL REVISIONS TO MASTER.

ACAD DEFEDENCE NO

**See Accompanying Page for:** 

**Contact Bend Details** 

ISSUE NUMBER

ORIGINAL

1

| 837/887 Series High Temp Card Edge Connector<br>Contact Bend Detail |                                                                                                                                                            | ACAD REFERENCE NO. | 837 ENG MASTER   |               |
|---------------------------------------------------------------------|------------------------------------------------------------------------------------------------------------------------------------------------------------|--------------------|------------------|---------------|
|                                                                     |                                                                                                                                                            | DRAWN: J.LEE       | DATE: OCT. 06/09 |               |
|                                                                     |                                                                                                                                                            | CHECKED:           | DATE:            |               |
| EDAC INC                                                            | TORONTO, ONTARIO CANADA  ARE THE PROPERTY OF EDAC INC.,AND SHALL NOT BE REPRODUCED,OR COPIED OR USED AS THE BASIS FOR THE MANUFACTURE OR SALE OF APPARATUS | SCALE: NTS         | SHEET            | 2 <b>OF</b> 2 |
| TORONTO, ONTARIO                                                    |                                                                                                                                                            | DRAWING NUMBER     | •                | ISSUE         |
| YOUR CONNECTION TO QUALITY & SERVICE                                |                                                                                                                                                            | 837 Assembly       |                  | 1             |