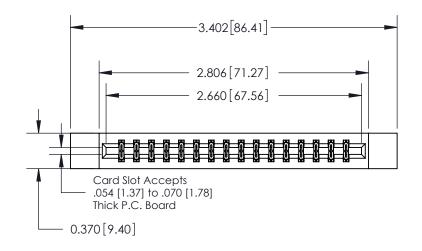

## **Contact Detail**

520-P.C. Tail .030x.018(0.76x0.46) - Tail LG=.175(4.45)

.156 [3.96] Contact Spacing x .200 [5.08] Row Spacing

THIS IS A C.A.D. GENERATED DRAWING DO NOT MAKE MANUAL REVISIONS TO MASTER.