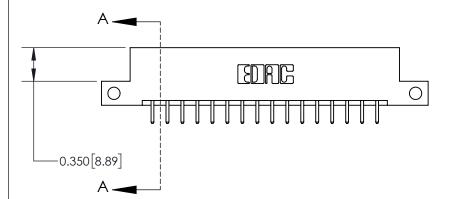

**Mounting Option** 

12-.128 (3.25) Dia. Side Mounting Holes

## **Contact Detail**

520-P.C. Tail .030x.018(0.76x0.46) - Tail LG=.175(4.45)

.156 [3.96] Contact Spacing x .200 [5.08] Row Spacing





THIS IS A C.A.D. GENERATED DRAWING DO NOT MAKE MANUAL REVISIONS TO MASTER.



ISSUE NUMBER

ORIGINAL



**See Accompanying Page for:** 

**Contact Bend Details** 

837/887 Series High Temp Card Edge Connector Part Number: 837-032-520-212

YOUR CONNECTION TO QUALITY & SERVICE

**EDAC INC** TORONTO, ONTARIO CANADA

THESE DRAWINGS AND SPECIFICATIONS ARE THE PROPERTY OF EDAC INC.,AND SHALL NOT BE REPRODUCED, OR COPIED OR USED AS THE BASIS FOR THE MANUFACTURE OR SALE OF APPARATUS WITHOUT WRITTEN PERMISSION.

| ACAD REFERENCE NO. | 837 ENG MASTER   |  |  |
|--------------------|------------------|--|--|
| DRAWN: J.LEE       | DATE: OCT. 06/09 |  |  |
| CHECKED:           | DATE:            |  |  |
| SCALE: NTS         | SHEET 1 OF 2     |  |  |
| DRAWING NUMBER     | ISSUE            |  |  |
|