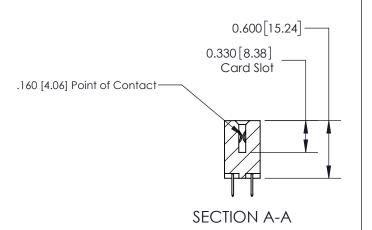

ISSUE NUMBER

ORIGINAL

1

| 837/887 Series High Temp Card Edge Connector<br>Contact Bend Detail |                                                                                                                                    | ACAD REFERENCE NO. | 837 ENG MASTER   |               |
|---------------------------------------------------------------------|------------------------------------------------------------------------------------------------------------------------------------|--------------------|------------------|---------------|
|                                                                     |                                                                                                                                    | DRAWN: J.LEE       | DATE: OCT. 06/09 |               |
|                                                                     |                                                                                                                                    | CHECKED:           | DATE:            |               |
| EDAC INC                                                            | THESE DRAWINGS AND SPECIFICATIONS ARE THE PROPERTY OF EDAC INC.,AND SHALL NOT BE REPRODUCED,OR COPIED OR USED AS THE BASIS FOR THE | SCALE: NTS         | SHEET            | 2 <b>OF</b> 2 |
| TORONTO, ONTARIO CANADA                                             |                                                                                                                                    | DRAWING NUMBER     | •                | ISSUE         |
| YOUR CONNECTION TO QUALITY & SERVICE                                | MANUFACTURE OR SALE OF APPARATUS WITHOUT WRITTEN PERMISSION.                                                                       | 837 Assembly       |                  | 1             |