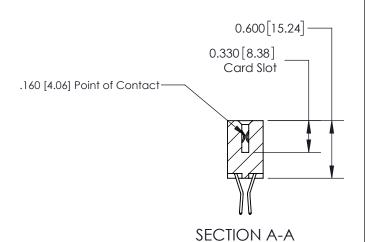

## **Contact Detail**

560-Extender Board Bend (Code 523 Contacts)

.156 [3.96] Contact Spacing x .200 [5.08] Row Spacing

THIS IS A C.A.D. GENERATED DRAWING DO NOT MAKE MANUAL REVISIONS TO MASTER.

ISSUE NUMBER