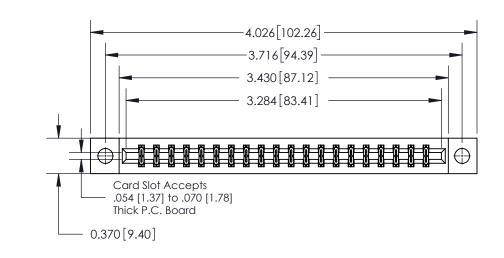

**Mounting Option** 

04-.156 (3.96) Dia. Mounting Holes

## **Contact Detail**

560-Extender Board Bend (Code 523 Contacts)

.156 [3.96] Contact Spacing x .200 [5.08] Row Spacing





THIS IS A C.A.D. GENERATED DRAWING DO NOT MAKE MANUAL REVISIONS TO MASTER.



ISSUE NUMBER

ORIGINAL



837/887 Series High Temp Card Edge Connector Part Number: 837-040-560-804

YOUR CONNECTION TO QUALITY & SERVICE

**EDAC INC** TORONTO, ONTARIO CANADA

THESE DRAWINGS AND SPECIFICATIONS ARE THE PROPERTY OF EDAC INC.,AND SHALL NOT BE REPRODUCED, OR COPIED OR USED AS THE BASIS FOR THE MANUFACTURE OR SALE OF APPARATUS WITHOUT WRITTEN PERMISSION.

|  | ACAD REFERENCE NO. | 837 ENG MASTER   |       |
|--|--------------------|------------------|-------|
|  | DRAWN: J.LEE       | DATE: OCT. 06/09 |       |
|  | CHECKED:           | DATE:            |       |
|  | SCALE: NTS         | SHEET 1          | OF 2  |
|  | DRAWING NUMBER     |                  | ISSUE |
|  | 837 Assembly       |