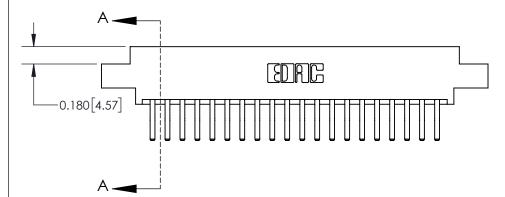

## **Contact Detail**

560-Extender Board Bend (Code 523 Contacts)

.156 [3.96] Contact Spacing x .200 [5.08] Row Spacing

THIS IS A C.A.D. GENERATED DRAWING DO NOT MAKE MANUAL REVISIONS TO MASTER.

ISSUE NUMBER