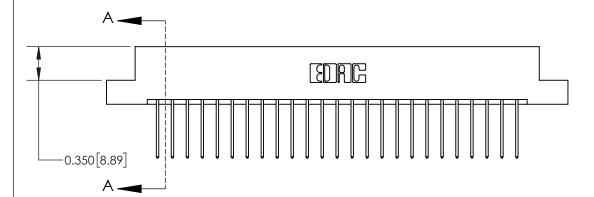

ISSUE NUMBER

ORIGINAL

1

| 837/887 Series High Temp Card Edge Connector<br>Contact Bend Detail |                                                              | ACAD REFERENCE NO. | 837 ENG MASTER   |               |
|---------------------------------------------------------------------|--------------------------------------------------------------|--------------------|------------------|---------------|
|                                                                     |                                                              | DRAWN: J.LEE       | DATE: OCT. 06/09 |               |
|                                                                     |                                                              | CHECKED:           | DATE:            |               |
| EDAC INC                                                            | ARE THE PROPERTY OF EDAC INC. AND                            | SCALE: NTS         | SHEET            | 2 <b>OF</b> 2 |
| TORONTO, ONTARIO CANADA                                             |                                                              | DRAWING NUMBER     | •                | ISSUE         |
| YOUR CONNECTION TO QUALITY & SERVICE                                | MANUFACTURE OR SALE OF APPARATUS WITHOUT WRITTEN PERMISSION. | 837 Assembly       |                  | 1             |