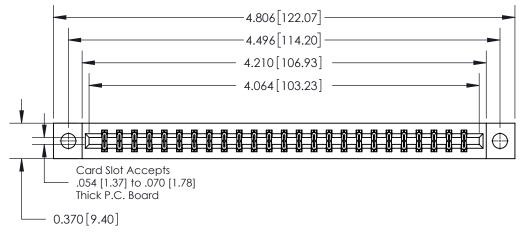

**Mounting Option** 04-.156 (3.96) Dia. Mounting Holes **Contact Detail** 

540-Wire Wrap .025 Sq.(0.64 Sq.) - Tail LG=.560(14.22)

.156 [3.96] Contact Spacing x .200 [5.08] Row Spacing

THIS IS A C.A.D. GENERATED DRAWING DO NOT MAKE MANUAL REVISIONS TO MASTER.

ISSUE NUMBER ORIGINAL

0.600 [15.24] 0.330[8.38] Card Slot .160 [4.06] Point of Contact **SECTION A-A** 

**See Accompanying Page for:** 

**Contact Bend Details** 

837/887 Series High Temp Card Edge Connector Part Number: 837-050-540-204