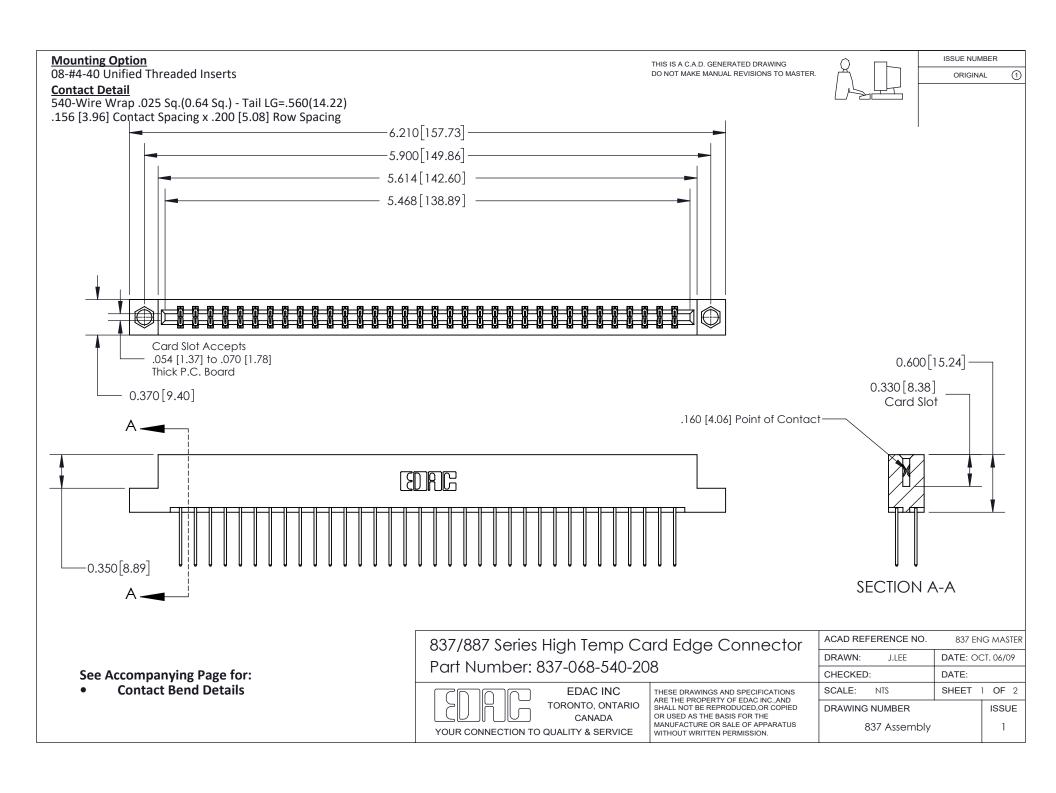

ISSUE NUMBER

ORIGINAL

1



| 837/887 Series High Temp Card Edge Connector<br>Contact Bend Detail   |                                                                                                                                                                                                  | ACAD REFERENCE NO. 837 EN |                  | 3 MASTER      |
|-----------------------------------------------------------------------|--------------------------------------------------------------------------------------------------------------------------------------------------------------------------------------------------|---------------------------|------------------|---------------|
|                                                                       |