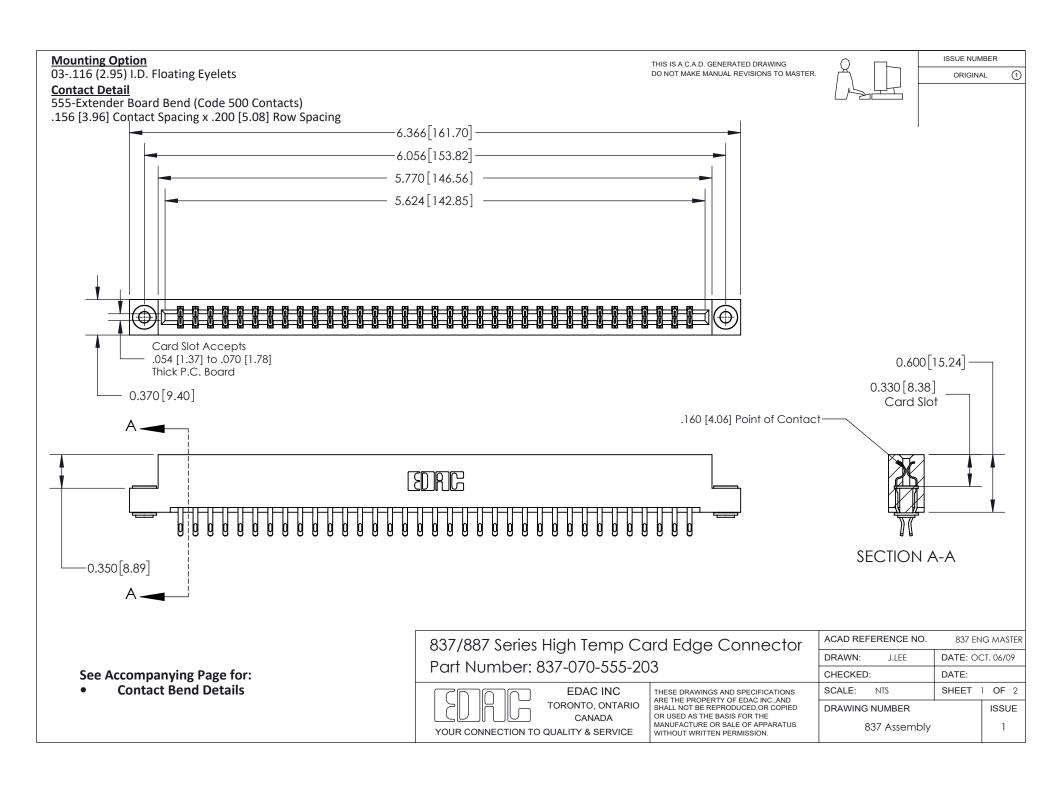

ISSUE NUMBER

ORIGINAL

1

| 837/887 Series High Temp Card Edge Connector<br>Contact Bend Detail |                                                                                                                                                                                                   | ACAD REFERENCE NO. 837 EN |                  | 3 MASTER      |
|---------------------------------------------------------------------|---------------------------------------------------------------------------------------------------------------------------------------------------------------------------------------------------|---------------------------|------------------|---------------|
|                                                                     |                                                                                                                                                                                                   | DRAWN: J.LEE              | DATE: OCT. 06/09 |               |
|                                                                     |                                                                                                                                                                                                   | CHECKED:                  | DATE:            |               |
| TORONTO, ONTARIO                                                    | THESE DRAWINGS AND SPECIFICATIONS ARE THE PROPERTY OF EDAC INC., AND SHALL NOT BE REPRODUCED, OR COPIED OR USED AS THE BASIS FOR THE MANUFACTURE OR SALE OF APPARATUS WITHOUT WRITTEN PERMISSION. | SCALE: NTS                | SHEET            | 2 <b>OF</b> 2 |
|                                                                     |                                                                                                                                                                                                   | DRAWING NUMBER            | •                | ISSUE         |
| YOUR CONNECTION TO QUALITY & SERVICE                                |                                                                                                                                                                                                   | 837 Assembly              |                  | 1             |