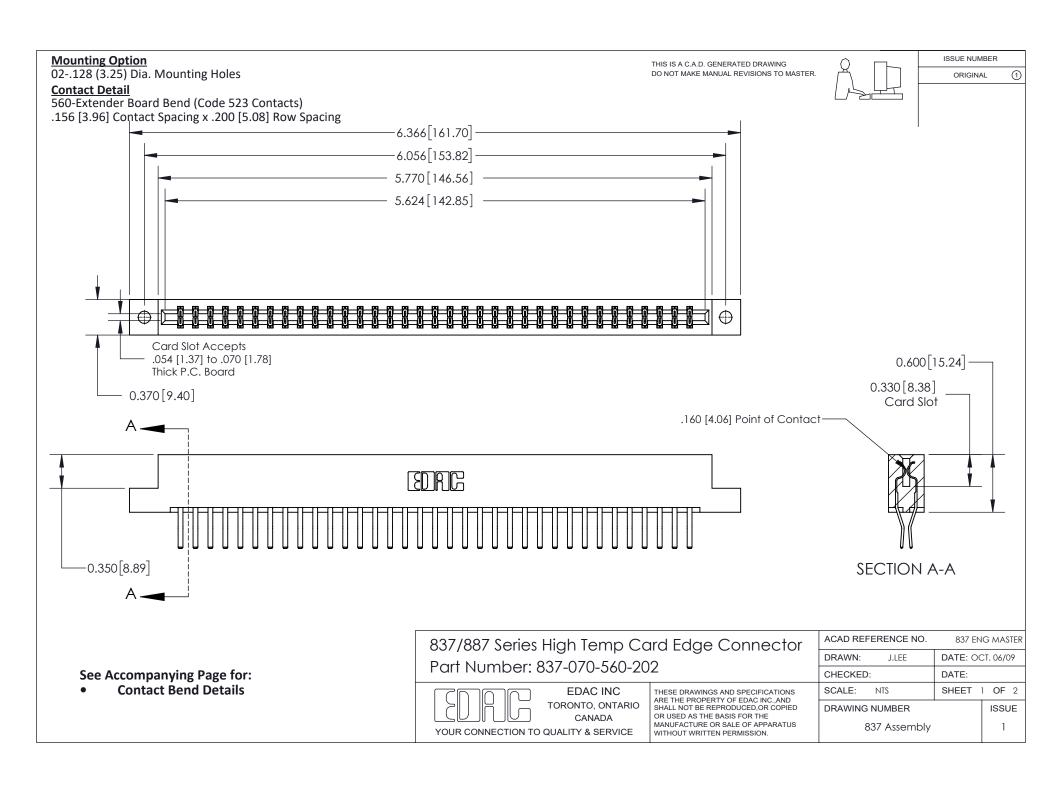

ISSUE NUMBER

ORIGINAL

1

| 837/887 Series High Temp Card Edge Connector<br>Contact Bend Detail |                                                                                                                                                                                                   | ACAD REFERENCE NO. 837 EN |                  | 3 MASTER      |
|---------------------------------------------------------------------|---------------------------------------------------------------------------------------------------------------------------------------------------------------------------------------------------|---------------------------|------------------|---------------|
|                                                                     |                                                                                                                                                                                                   | DRAWN: J.LEE              | DATE: OCT. 06/09 |               |
|                                                                     |                                                                                                                                                                                                   | CHECKED:                  | DATE:            |               |
| TORONTO, ONTARIO                                                    | THESE DRAWINGS AND SPECIFICATIONS ARE THE PROPERTY OF EDAC INC., AND SHALL NOT BE REPRODUCED, OR COPIED OR USED AS THE BASIS FOR THE MANUFACTURE OR SALE OF APPARATUS WITHOUT WRITTEN PERMISSION. | SCALE: NTS                | SHEET            | 2 <b>OF</b> 2 |
|                                                                     |                                                                                                                                                                                                   | DRAWING NUMBER            | •                | ISSUE         |
| YOUR CONNECTION TO QUALITY & SERVICE                                |                                                                                                                                                                                                   | 837 Assembly              |                  | 1             |