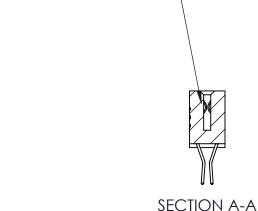

## **Contact Detail**

560-Extender Board Bend (Code 523 Contacts)

.100 [2.54] Contact Spacing x .200 [5.08] Row Spacing