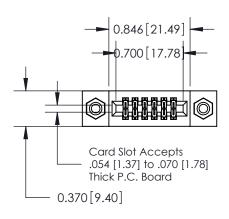

## **See Accompanying Pages for:**

- **Contact Bend Details**
- **Mounting Options**

.240 [6.10] Point of Contact-

842/892 Series High Temp Card Edge Connector Part Number: 842-012-560-208

YOUR CONNECTION TO QUALITY & SERVICE