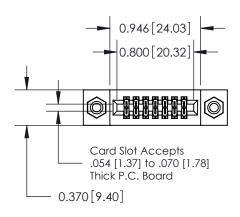

.240 [6.10] Point of Contact-

**SECTION A-A** 

842/892 Series High Temp Card Edge Connector Part Number: 842-014-542-208

J.LEE DATE: OCT. 06/09 SHEET 1 OF 3

842 Assembly

842 ENG MASTER

THIS IS A C.A.D. GENERATED DRAWING DO NOT MAKE MANUAL REVISIONS TO MASTER