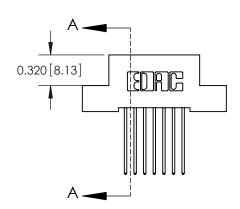

ORIGINAL (1)

| 842/892 Series High Temp Card Edge Connector<br>Contact Bend Detail |                                                                                                  | ACAD REFERENCE NO. 842 ENG MASTER |             |                  |        |
|---------------------------------------------------------------------|--------------------------------------------------------------------------------------------------|-----------------------------------|-------------|------------------|--------|
|                                                                     |                                                                                                  | DRAWN:                            | J.LEE       | DATE: OCT. 06/09 |        |
|                                                                     |                                                                                                  | CHECKED:                          |             | DATE:            |        |
| EDAC INC                                                            | THESE DRAWINGS AND SPECIFICATIONS ARE THE PROPERTY OF EDAC INCAND                                | SCALE:                            | NTS         | SHEET :          | 2 OF 3 |
| TORONTO, ONTARIO                                                    | SHALL NOT BE REPRODUCED, OR COPIED OR USED AS THE BASIS FOR THE MANUFACTURE OR SALE OF APPARATUS | DRAWING                           | NUMBER      |                  | ISSUE  |
| YOUR CONNECTION TO QUALITY & SERVICE                                |                                                                                                  | 8                                 | 42 Assembly |                  | 1      |