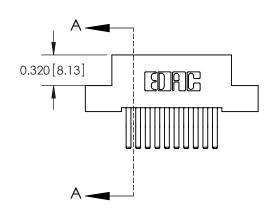

842/892 Series High Temp Card Edge Connector Part Number: 842-020-560-204

| ACAD REFERENCE NO. 842 ENG MASTER |                  |  |  |  |
|-----------------------------------|------------------|--|--|--|
| DRAWN: J.LEE                      | DATE: OCT. 06/09 |  |  |  |
| CHECKED:                          | DATE:            |  |  |  |
| SCALE: NTS                        | SHEET 1 OF 3     |  |  |  |
| DRAWING NUMBER                    | ISSUE            |  |  |  |

842 Assembly

THIS IS A C.A.D. GENERATED DRAWING DO NOT MAKE MANUAL REVISIONS TO MASTER.

ISSUE NUMBER

ORIGINAL

1

| 842/892 Series High Temp Card Edge Connector<br>Contact Bend Detail |                                                                                                        | ACAD REFERENCE NO. 842 ENG MASTER |          |                         |  |
|---------------------------------------------------------------------|--------------------------------------------------------------------------------------------------------|-----------------------------------|----------|-------------------------|--|
|                                                                     |                                                                                                        | DRAWN: J.LEE                      | DATE: OC | DATE: <b>OCT. 06/09</b> |  |
|                                                                     |                                                                                                        | CHECKED:                          | DATE:    | DATE:                   |  |
| EDAC INC                                                            | THESE DIVINITIOS AND SECULIONIONS                                                                      | SCALE: NTS                        | SHEET    | 2 OF 3                  |  |
| TORONTO, ONTARIO                                                    | ARE THE PROPERTY OF EDAC INC.,AND<br>SHALL NOT BE REPRODUCED,OR COPIED<br>OR USED AS THE BASIS FOR THE | DRAWING NUMBER                    | •        | ISSUE                   |  |
| YOUR CONNECTION TO QUALITY & SERVICE                                | MANUFACTURE OR SALE OF APPARATUS                                                                       | 842 Assemb                        | ly       | 1                       |  |