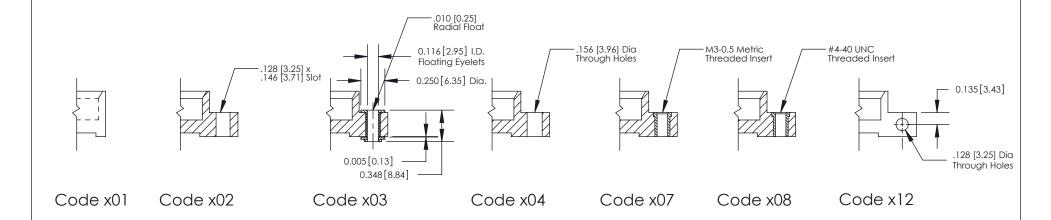

THIS IS A C.A.D. GENERATED DRAWING DO NOT MAKE MANUAL REVISIONS TO MASTER

SSUE NUMBER

DRIGINAL

1

| 842/892 Series High Temp Card Edge Connector<br>Mounting Options |                                                                             | ACAD REFERENCE NO. 842 ENG MASTER |             |         |           |
|------------------------------------------------------------------|-----------------------------------------------------------------------------|-----------------------------------|-------------|---------|-----------|
|                                                                  |                                                                             | DRAWN:                            | J.LEE       | DATE: O | CT. 06/09 |
|                                                                  |                                                                             | CHECKED:                          |             | DATE:   |           |
|                                                                  | ONTARIO ARE THE PROPERTY OF EDAC INC.,AND SHALL NOT BE REPRODUCED,OR COPIED | SCALE:                            | NTS         | SHEET : | 3 OF 3    |
| I   S   I   G   TORONTO, ONTARIO                                 |                                                                             | DRAWING                           | NUMBER      |         | ISSUE     |
| YOUR CONNECTION TO QUALITY & SERVICE                             | MANUFACTURE OR SALE OF APPARATUS                                            | 8                                 | 42 Assembly |         | 1         |