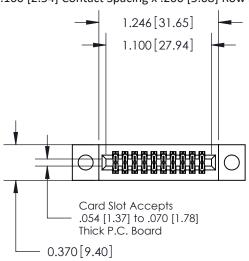

## **Mounting Option**

04-.156 (3.96) Dia. Mounting Holes

842/892 Series High Temp Card Edge Connector Part Number: 842-020-560-204

| ACAD REFERENCE NO. 842 ENG MASTER |                  |  |  |  |
|-----------------------------------|------------------|--|--|--|
| DRAWN: J.LEE                      | DATE: OCT. 06/09 |  |  |  |
| CHECKED:                          | DATE:            |  |  |  |
| SCALE: NTS                        | SHEET 1 OF 3     |  |  |  |
| DRAWING NUMBER                    | ISSUE            |  |  |  |