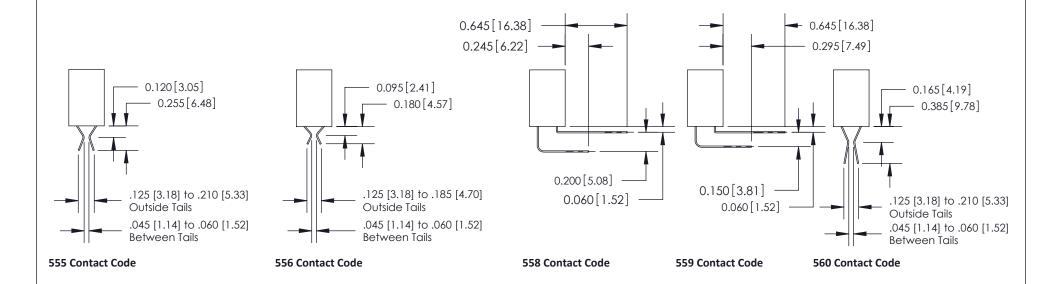

## **Contact Detail**

560-Extender Board Bend (Code 523 Contacts)

.100 [2.54] Contact Spacing x .200 [5.08] Row Spacing

**See Accompanying Pages for:** 

- **Contact Bend Details**
- **Mounting Options**

.240 [6.10] Point of Contact-

842 Assembly

THIS IS A C.A.D. GENERATED DRAWING DO NOT MAKE MANUAL REVISIONS TO MASTER.

ISSUE NUMBER

ORIGINAL

1

| 842/892 Series High Temp Card Edge Connector<br>Contact Bend Detail |                                                                                                        | ACAD REFERENCE NO. 842 ENG MASTER |          |                         |  |
|---------------------------------------------------------------------|--------------------------------------------------------------------------------------------------------|-----------------------------------|----------|-------------------------|--|
|                                                                     |                                                                                                        | DRAWN: J.LEE                      | DATE: OC | DATE: <b>OCT. 06/09</b> |  |
|                                                                     |                                                                                                        | CHECKED:                          | DATE:    | DATE:                   |  |
| EDAC INC                                                            | THESE DIVINITIOS AND SECULIONIONS                                                                      | SCALE: NTS                        | SHEET    | 2 OF 3                  |  |
| TORONTO, ONTARIO                                                    | ARE THE PROPERTY OF EDAC INC.,AND<br>SHALL NOT BE REPRODUCED,OR COPIED<br>OR USED AS THE BASIS FOR THE | DRAWING NUMBER                    | •        | ISSUE                   |  |
| YOUR CONNECTION TO QUALITY & SERVICE                                | MANUFACTURE OR SALE OF APPARATUS                                                                       | 842 Assemb                        | ly       | 1                       |  |