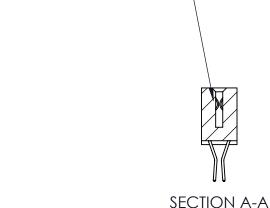

## **Contact Detail**

560-Extender Board Bend (Code 523 Contacts)

.100 [2.54] Contact Spacing x .200 [5.08] Row Spacing

**See Accompanying Pages for:** 

- **Contact Bend Details**
- **Mounting Options**

.240 [6.10] Point of Contact-

842 Assembly

THIS IS A C.A.D. GENERATED DRAWING DO NOT MAKE MANUAL REVISIONS TO MASTER.

ISSUE NUMBER

ORIGINAL

1

| 842/892 Series High Temp Card Edge Connector<br>Contact Bend Detail |                                                                                                        | ACAD REFERENCE NO. 842 ENG MASTER |          |                         |  |
|---------------------------------------------------------------------|--------------------------------------------------------------------------------------------------------|-----------------------------------|----------|-------------------------|--|
|                                                                     |                                                                                                        | DRAWN: J.LEE                      | DATE: OC | DATE: <b>OCT. 06/09</b> |  |
|                                                                     |                                                                                                        | CHECKED:                          | DATE:    | DATE:                   |  |
| EDAC INC                                                            | THESE DIVINITIOS AND SECULIONIONS                                                                      | SCALE: NTS                        | SHEET    | 2 OF 3                  |  |
| TORONTO, ONTARIO                                                    | ARE THE PROPERTY OF EDAC INC.,AND<br>SHALL NOT BE REPRODUCED,OR COPIED<br>OR USED AS THE BASIS FOR THE | DRAWING NUMBER                    | •        | ISSUE                   |  |
| YOUR CONNECTION TO QUALITY & SERVICE                                | MANUFACTURE OR SALE OF APPARATUS                                                                       | 842 Assemb                        | ly       | 1                       |  |