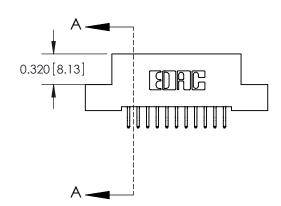

| 842/892 Series High Temp Card Edge Connector |
|----------------------------------------------|
| Part Number: 842-022-556-204                 |

YOUR CONNECTION TO QUALITY & SERVICE

|   | DRAWN: J.LEE   | CT. 06/09 |        |  |
|---|----------------|-----------|--------|--|
|   | CHECKED:       | DATE:     |        |  |
|   | SCALE: NTS     | SHEET     | 1 OF 3 |  |
| D | DRAWING NUMBER |           | ISSUE  |  |
|   | 842 Assembly   |           | 1      |  |