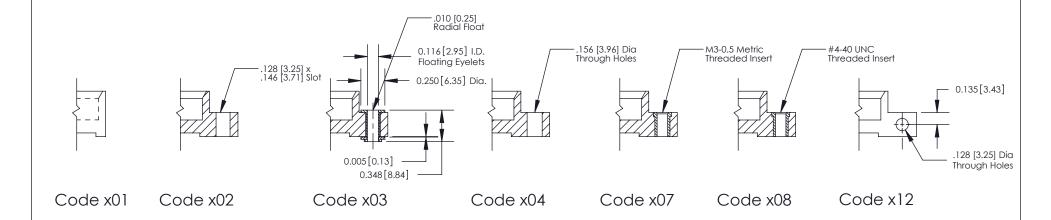

THIS IS A C.A.D. GENERATED DRAWING DO NOT MAKE MANUAL REVISIONS TO MASTER

SSUE NUMBER

DRIGINAL

1

| 842/892 Series High Temp Card Edge Connector<br>Mounting Options |                                                                     | ACAD REFERENCE NO. 842 ENG MASTER |             |         |           |
|------------------------------------------------------------------|---------------------------------------------------------------------|-----------------------------------|-------------|---------|-----------|
|                                                                  |                                                                     | DRAWN:                            | J.LEE       | DATE: O | CT. 06/09 |
|                                                                  |                                                                     | CHECKED                           | ):          | DATE:   |           |
|                                                                  |                                                                     | SCALE:                            | NTS         | SHEET : | 3 OF 3    |
| CANADA OR USED AS THE BASIS FOR T                                | ARE THE PROPERTY OF EDAC INC.,AND SHALL NOT BE REPRODUCED,OR COPIED | DRAWING                           | NUMBER      |         | ISSUE     |
|                                                                  | MANUFACTURE OR SALE OF APPARATUS                                    | 8                                 | 42 Assembly |         | 1         |