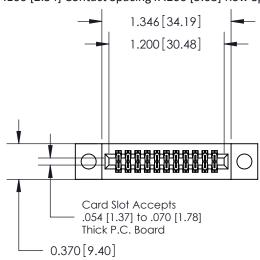

| 842/892 Series High Temp Card Edge Connector |
|----------------------------------------------|
| Part Number: 842-022-556-204                 |

YOUR CONNECTION TO QUALITY & SERVICE

|   | DRAWN: J.LEE   | CT. 06/09 |        |  |
|---|----------------|-----------|--------|--|
|   | CHECKED:       | DATE:     |        |  |
|   | SCALE: NTS     | SHEET     | 1 OF 3 |  |
| D | DRAWING NUMBER |           | ISSUE  |  |
|   | 842 Assembly   |           | 1      |  |