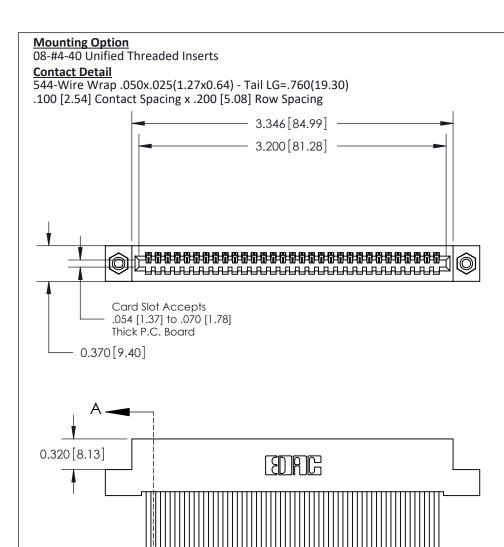

THIS IS A C.A.D. GENERATED DRAWING
DO NOT MAKE MANUAL REVISIONS TO MASTER

ISSUE NUMBER

ORIGINAL

1

| 842/892 Series High Temp Card Edge Co<br>Mounting Options  | DRAWN: J.LEE DATE: OCT. 06/09  CHECKED: DATE: |
|------------------------------------------------------------|-----------------------------------------------|
| EDAC INC THESE DRAWINGS AND S ARE THE PROPERTY OF          |                                               |
|                                                            | DUCED,OR COPIED DRAWING NUMBER ISSUE          |
| YOUR CONNECTION TO QUALITY & SERVICE WITHOUT WRITTEN PERMI |                                               |