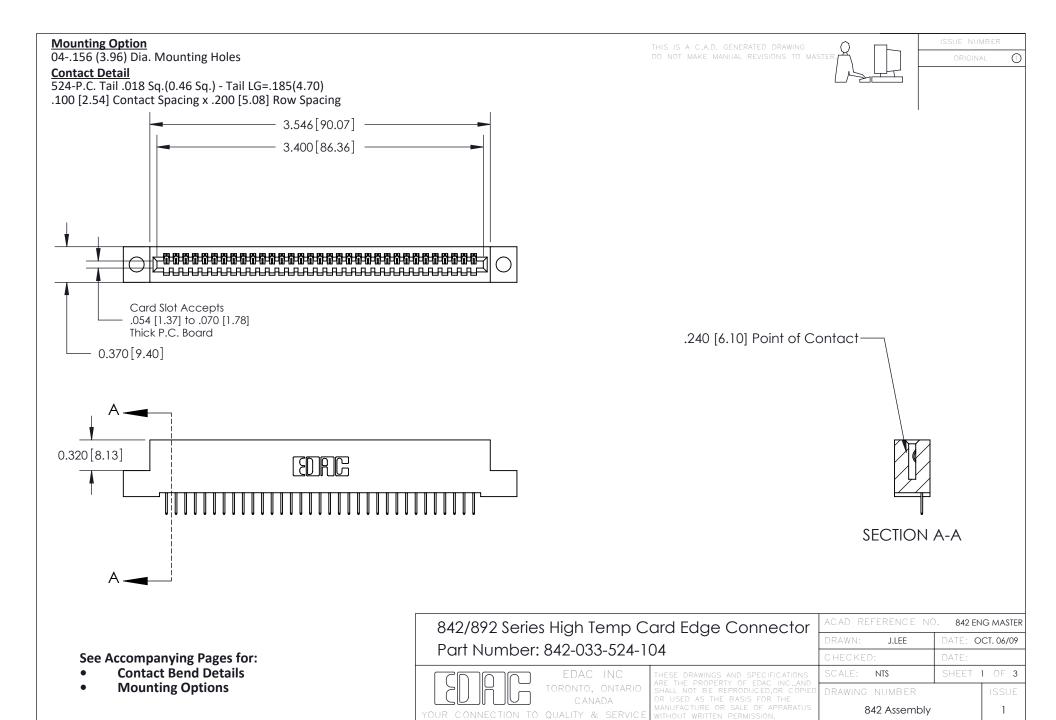

THIS IS A C.A.D. GENERATED DRAWING DO NOT MAKE MANUAL REVISIONS TO MASTER

ORIGINAL (1)



| 842/892 Series High Temp Card Edge Connector<br>Contact Bend Detail |                                                                                                  | ACAD REFERENCE NO. 842 ENG MASTER |             |                  |        |
|---------------------------------------------------------------------|--------------------------------------------------------------------------------------------------|-----------------------------------|-------------|------------------|--------|
|                                                                     |                                                                                                  | DRAWN:                            | J.