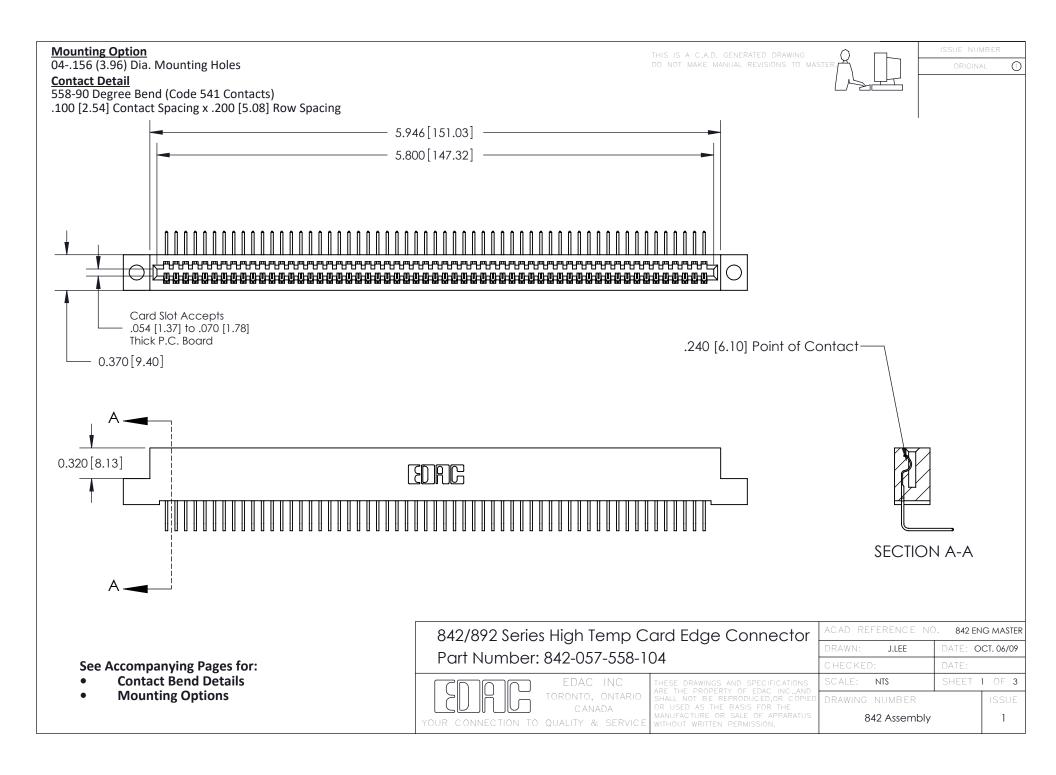

THIS IS A C.A.D. GENERATED DRAWING DO NOT MAKE MANUAL REVISIONS TO MASTER

ORIGINAL (1)



| 842/892 Series High Temp Card Edge Connector<br>Contact Bend Detail |                                                                                                 | ACAD REFERENCE NO. 842 ENG MASTER |             |                  |        |
|---------------------------------------------------------------------|-------------------------------------------------------------------------------------------------|-----------------------------------|-------------|------------------|--------|
|                                                                     |                                                                                                 | DRAWN:                            | J.LEE