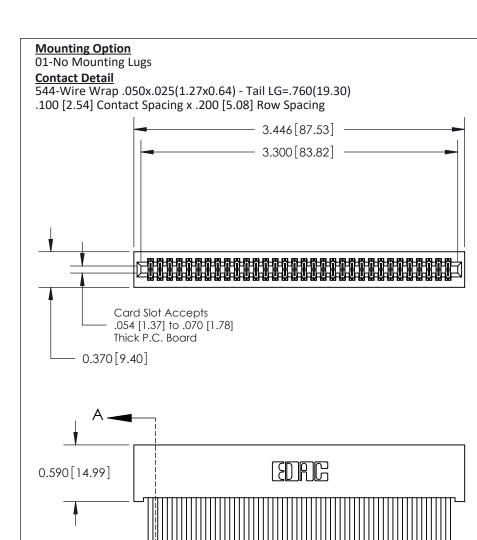

THIS IS A C.A.D. GENERATED DRAWING DO NOT MAKE MANUAL REVISIONS TO MASTER

ISSUE NUMBER

ORIGINAL

1

| 842/892 Series High Temp Card Edge Co<br>Mounting Options  | DRAWN: J.LEE DATE: OCT. 06/09  CHECKED: DATE: |
|------------------------------------------------------------|-----------------------------------------------|
| EDAC INC THESE DRAWINGS AND S ARE THE PROPERTY OF          |                                               |
|                                                            | DUCED,OR COPIED DRAWING NUMBER ISSUE          |
| YOUR CONNECTION TO QUALITY & SERVICE WITHOUT WRITTEN PERMI |                                               |