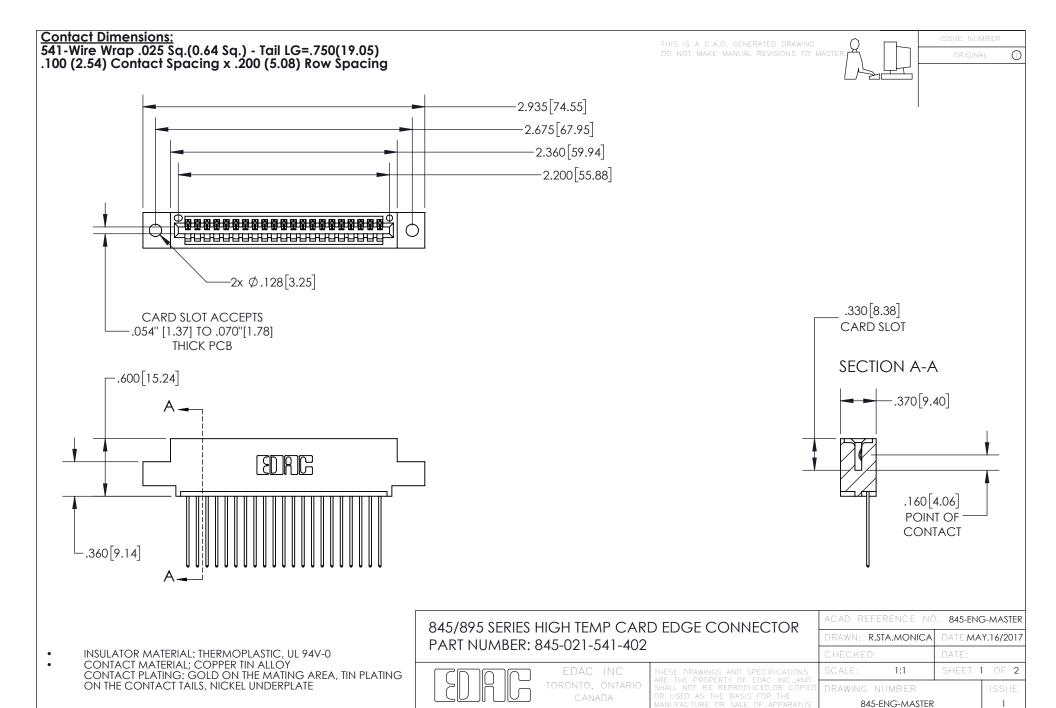

## 845/895 SERIES HIGH TEMP CARD EDGE CONNECTOR CONTACT CODE 555,556,558,559,560 DIMENSIONS

YOUR CONNECTION TO QUALITY & SERVICE

Contact Code 559

|   | ACAD REFERENCE NO. 845-ENG-MASTER |                  |
|---|-----------------------------------|------------------|
|   | DRAWN: R.STA.MONICA               | DATE:MAY.16/2017 |
|   | CHECKED:                          | DATE:            |
|   | SCALE: 1:1                        | SHEET 2 OF 2     |
| D | DRAWING NUMBER                    | ISSUE            |