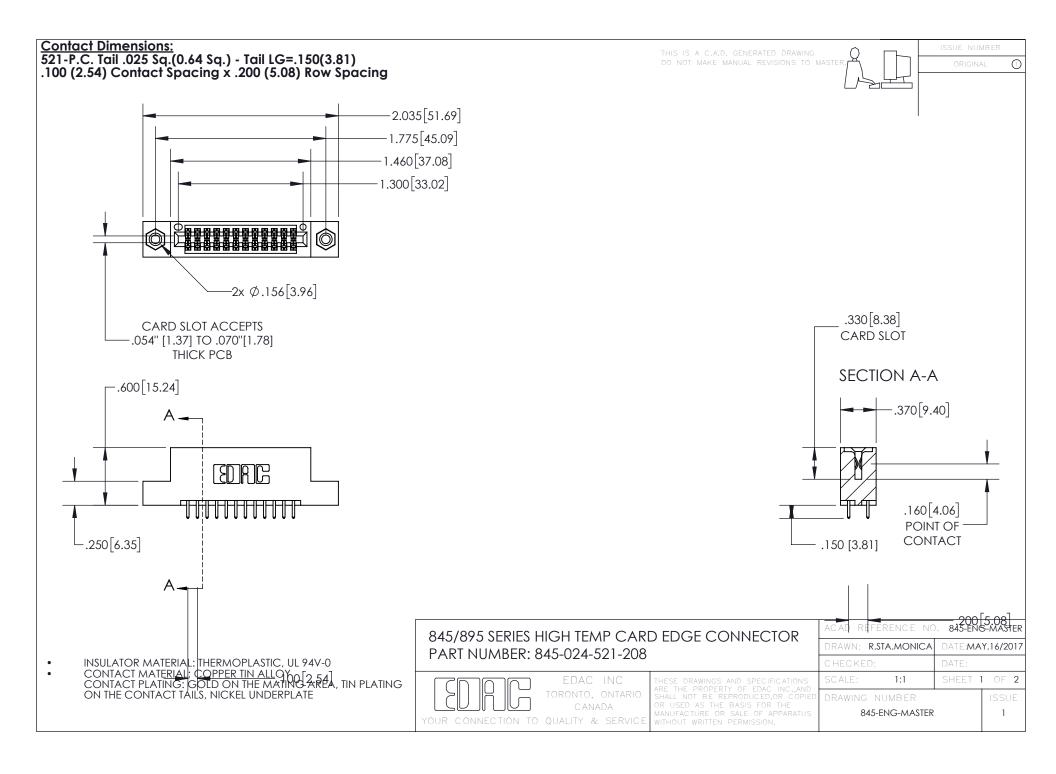

- INSULATOR MATERIAL: THERMOPLASTIC POLYESTER, UL 94V-0 DAP MATERIAL AVAILABLE UPON REQUEST
- CONTACT MATERIAL; COPPER ALLOY

CONTACT PLATING: GOLD ON THE MATING AREA, TIN PLATING ON THE CONTACT TAILS, NICKEL UNDERPLATE