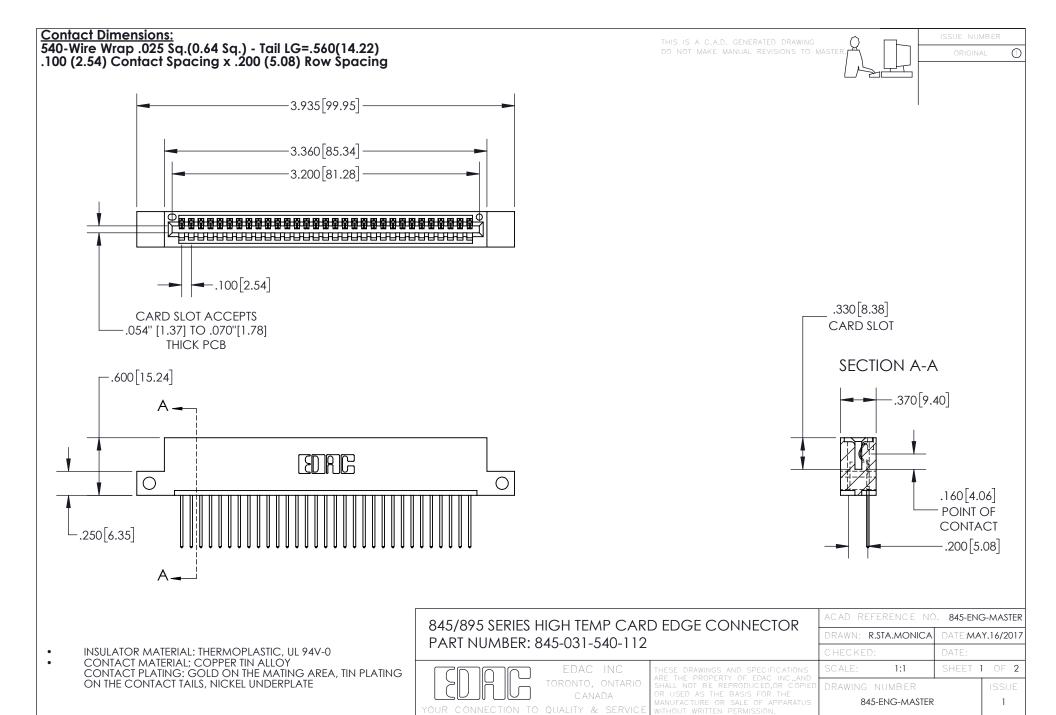

INSULATOR MATERIAL: THERMOPLASTIC POLYESTER, UL 94V-0 DAP MATERIAL AVAILABLE UPON REQUEST

**Contact Code 558** 

CONTACT MATERIAL; COPPER ALLOY CONTACT PLATING: GOLD ON THE MATING AREA, TIN PLATING ON THE CONTACT TAILS, NICKEL UNDERPLATE

## 845/895 SERIES HIGH TEMP CARD EDGE CONNECTOR CONTACT CODE 555,556,558,559,560 DIMENSIONS

YOUR CONNECTION TO QUALITY & SERVICE

Contact Code 559

|   | ACAD REFERENCE NO. 845-ENG-MASTER |                  |  |
|---|-----------------------------------|------------------|--|
|   | DRAWN: R.STA.MONICA               | DATE:MAY.16/2017 |  |
|   | CHECKED:                          | DATE:            |  |
|   | SCALE: 1:1                        | SHEET 2 OF 2     |  |
| D | DRAWING NUMBER                    | ISSUE            |  |

Contact Code 560

845-ENG-MASTER