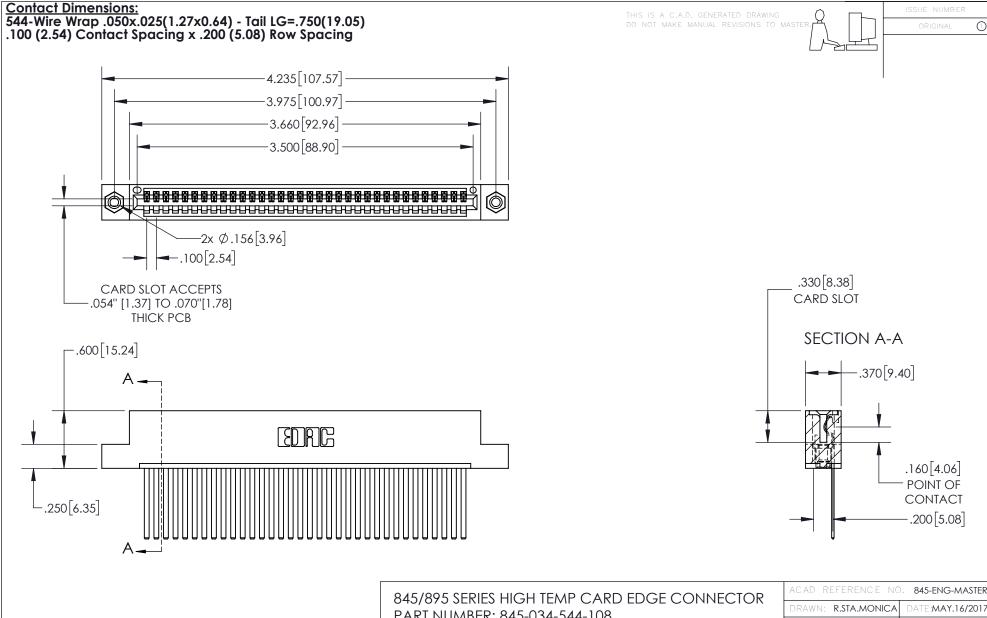

INSULATOR MATERIAL: THERMOPLASTIC, UL 94V-0

CONTACT MATERIAL; COPPER TIN ALLOY
CONTACT PLATING: GOLD ON THE MATING AREA, TIN PLATING
ON THE CONTACT TAILS, NICKEL UNDERPLATE

| 845/895 SERIES HIGH TEMP CARD EDGE CONNECTO | R |
|---------------------------------------------|---|
| PART NUMBER: 845-034-544-108                |   |

YOUR CONNECTION TO QUALITY & SERVICE

| ACAD REFERENCE NO   | . 845-ENG-MASTER |
|---------------------|------------------|
| DRAWN: R.STA.MONICA | DATE:MAY.16/2017 |
| CHECKED:            | DATE:            |
| SCALE: 1:1          | SHEET 1 OF 2     |
| DRAWING NUMBER      | ISSUE            |
| 845-ENG-MASTER      | 1                |