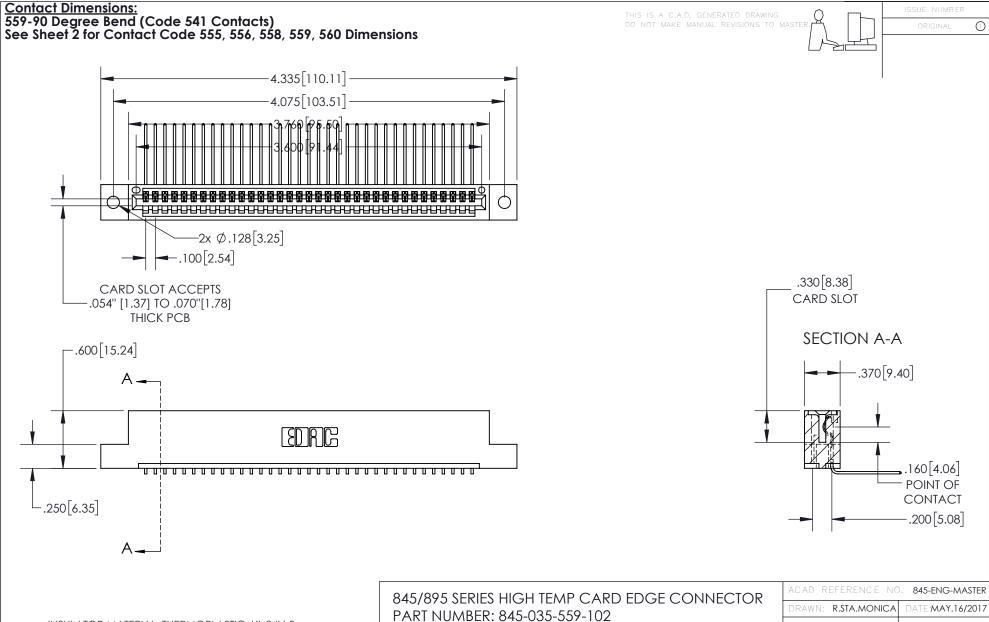

INSULATOR MATERIAL: THERMOPLASTIC, UL 94V-0 CONTACT MATERIAL; COPPER TIN ALLOY
CONTACT PLATING: GOLD ON THE MATING AREA, TIN PLATING
ON THE CONTACT TAILS, NICKEL UNDERPLATE

YOUR CONNECTION TO QUALITY & SERVICE

|   | ACAD REFERENCE NO. 845-ENG-MASIER |                          |  |
|---|-----------------------------------|--------------------------|--|
|   | DRAWN: R.STA.MONICA               | DATE: <b>MAY.16/2017</b> |  |
|   | CHECKED:                          | DATE:                    |  |
|   | SCALE: 1:1                        | SHEET 1 OF 2             |  |
| D | DRAWING NUMBER                    | ISSUE                    |  |
|   | 845-FNG-MASTER                    | 1                        |  |