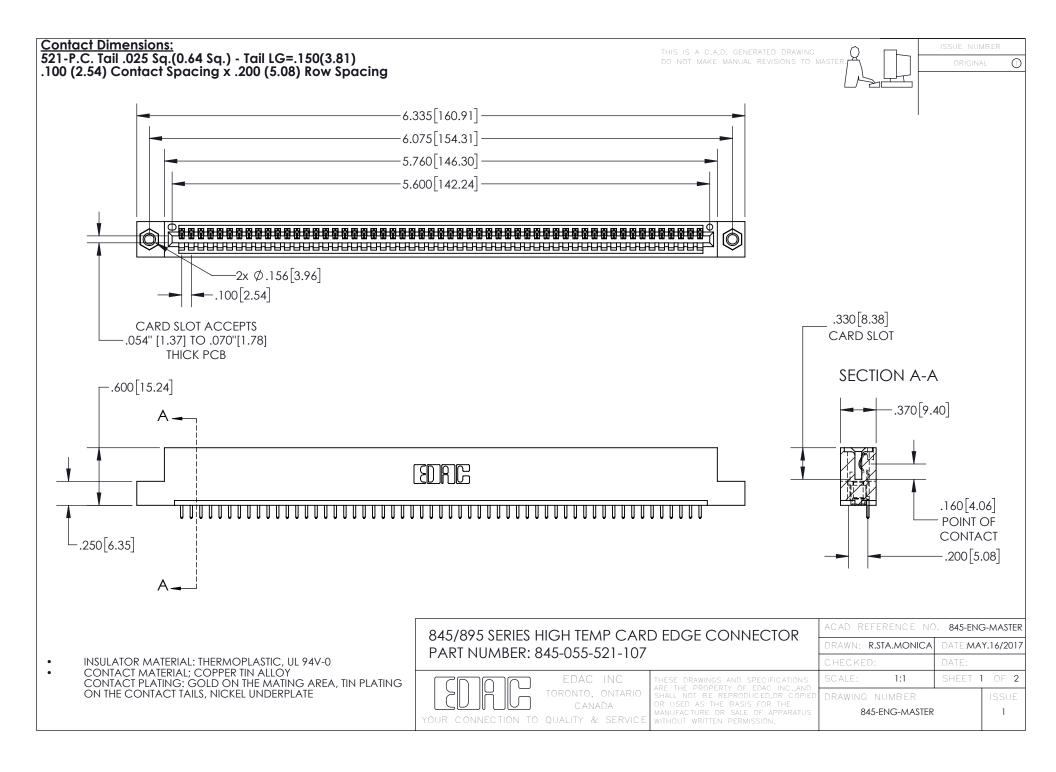

INSULATOR MATERIAL: THERMOPLASTIC POLYESTER, UL 94V-0 DAP MATERIAL AVAILABLE UPON REQUEST

**Contact Code 558** 

CONTACT MATERIAL; COPPER ALLOY CONTACT PLATING: GOLD ON THE MATING AREA, TIN PLATING ON THE CONTACT TAILS, NICKEL UNDERPLATE

## 845/895 SERIES HIGH TEMP CARD EDGE CONNECTOR CONTACT CODE 555,556,558,559,560 DIMENSIONS

YOUR CONNECTION TO QUALITY & SERVICE

Contact Code 559

|   | ACAD REFERENCE NO. 845-ENG-MASTER |                  |  |
|---|-----------------------------------|------------------|--|
|   | DRAWN: R.STA.MONICA               | DATE:MAY.16/2017 |  |
|   | CHECKED:                          | DATE:            |  |
|   | SCALE: 1:1                        | SHEET 2 OF 2     |  |
| D | DRAWING NUMBER                    | ISSUE            |  |

Contact Code 560