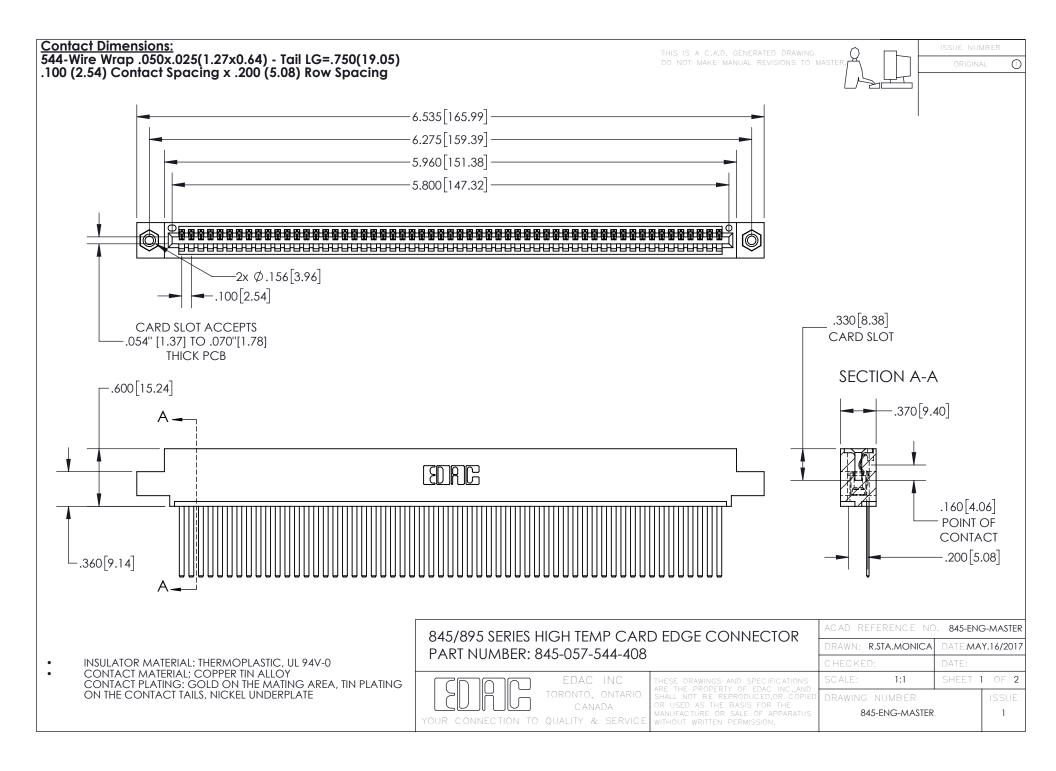

INSULATOR MATERIAL: THERMOPLASTIC POLYESTER, UL 94V-0 DAP MATERIAL AVAILABLE UPON REQUEST

**Contact Code 558** 

CONTACT MATERIAL; COPPER ALLOY CONTACT PLATING: GOLD ON THE MATING AREA, TIN PLATING ON THE CONTACT TAILS, NICKEL UNDERPLATE

## 845/895 SERIES HIGH TEMP CARD EDGE CONNECTOR CONTACT CODE 555,556,558,559,560 DIMENSIONS

YOUR CONNECTION TO QUALITY & SERVICE

Contact Code 559

|   | ACAD REFERENCE NO. 845-ENG-MASTER |                  |  |
|---|-----------------------------------|------------------|--|
|   | DRAWN: R.STA.MONICA               | DATE:MAY.16/2017 |  |
|   | CHECKED:                          | DATE:            |  |
|   | SCALE: 1:1                        | SHEET 2 OF 2     |  |
| D | DRAWING NUMBER                    | ISSUE            |  |

Contact Code 560