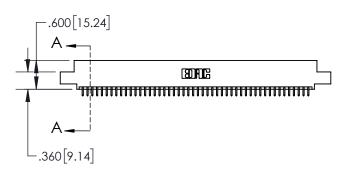

CONTACT MATERIAL; COPPER TIN ALLOY
CONTACT PLATING: GOLD ON THE MATING AREA, TIN PLATING
ON THE CONTACT TAILS, NICKEL UNDERPLATE

INSULATOR MATERIAL: THERMOPLASTIC, UL 94V-0

1

| .330[8.38]<br>CARD SLOT           |  |  |  |  |  |
|-----------------------------------|--|--|--|--|--|
|                                   |  |  |  |  |  |
| .160[4.06]<br>POINT OF<br>CONTACT |  |  |  |  |  |
| .200[5.08]                        |  |  |  |  |  |

- INSULATOR MATERIAL: THERMOPLASTIC POLYESTER, UL 94V-0 DAP MATERIAL AVAILABLE UPON REQUEST
- CONTACT MATERIAL; COPPER ALLOY

CONTACT PLATING: GOLD ON THE MATING AREA, TIN PLATING ON THE CONTACT TAILS, NICKEL UNDERPLATE