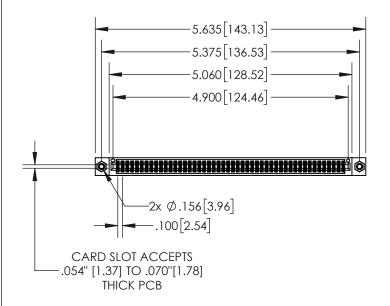

**Contact Dimensions:** 521-P.C. Tail .025 Sq.(0.64 Sq.) - Tail LG=.150(3.81) .100 (2.54) Contact Spacing x .200 (5.08) Row Spacing

845/895 SERIES HIGH TEMP CARD EDGE PART NUMBER: 845-096-521-508

YOUR CONNECTION TO QUALITY & SERVICE

CONTACT MATERIAL; COPPER TIN ALLOY
CONTACT PLATING: GOLD ON THE MATING AREA, TIN PLATING
ON THE CONTACT TAILS, NICKEL UNDERPLATE

INSULATOR MATERIAL: THERMOPLASTIC, UL 94V-0

1

| .330[8.38]<br>CARD SLOT           |  |  |  |  |  |
|-----------------------------------|--|--|--|--|--|
|                                   |  |  |  |  |  |
| .160[4.06]<br>POINT OF<br>CONTACT |  |  |  |  |  |
| .200[5.08]                        |  |  |  |  |  |