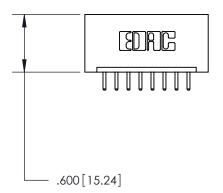

THIS IS A C.A.D. GENERATED DRAWING DO NOT MAKE MANUAL REVISIONS TO MASTER.

846/896 SERIES HIGH TEMP CARD EDGE CONNECTOR PART NUMBER: 846-008-520-101

**EDAC INC** TORONTO, ONTARIO CANADA

THESE DRAWINGS AND SPECIFICATIONS ARE THE PROPERTY OF EDAC INC., AND SHALL NOT BE REPRODUCED, OR COPIED OR USED AS THE BASIS FOR THE MANUFACTURE OR SALE OF APPARATUS WITHOUT WRITTEN PERMISSION.