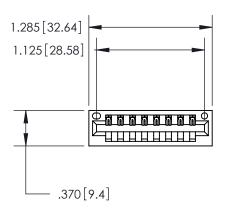

<u>Contact Dimensions:</u> 520-P.C. Tail .030x.018 (0.76x0.46) - Tail LG. = .175 (4.45) .125 (3.18) Contact Spacing x .250 (6.35) Row Spacing

- INSULATOR MATERIAL: THERMOPLASTIC POLYESTER, UL 94V-0 CONTACT MATERIAL; COPPER, NICKEL, TIN ALLOY CA-725
- CONTACT PLATING: GOLD ON THE MATING AREA, TIN-LEAD ON THE CONTACT TAILS, NICKEL UNDERPLATE

THIS IS A C.A.D. GENERATED DRAWING DO NOT MAKE MANUAL REVISIONS TO MASTER.

846/896 SERIES HIGH TEMP CARD EDGE CONNECTOR PART NUMBER: 846-008-520-101

**EDAC INC** TORONTO, ONTARIO CANADA

THESE DRAWINGS AND SPECIFICATIONS ARE THE PROPERTY OF EDAC INC., AND SHALL NOT BE REPRODUCED, OR COPIED OR USED AS THE BASIS FOR THE MANUFACTURE OR SALE OF APPARATUS WITHOUT WRITTEN PERMISSION.