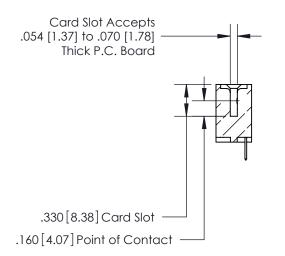

**Contact Code 560** 

INSULATOR MATERIAL: THERMOPLASTIC POLYESTER, UL 94V-0 CONTACT MATERIAL; COPPER, NICKEL, TIN ALLOY CA-725 CONTACT PLATING: GOLD ON THE MATING AREA, TIN-LEAD ON THE CONTACT TAILS, NICKEL UNDERPLATE

**Contact Code 558** 

## 846/896 SERIES HIGH TEMP CARD EDGE CONNECTOR CONTACT CODE 555,556,558,559,560 DIMENSIONS

.150 [3.81]

YOUR CONNECTION TO QUALITY & SERVICE

**Contact Code 559** 

**EDAC INC** TORONTO, ONTARIO CANADA

THESE DRAWINGS AND SPECIFICATIONS ARE THE PROPERTY OF EDAC INC.,AND SHALL NOT BE REPRODUCED, OR COPIED OR USED AS THE BASIS FOR THE MANUFACTURE OR SALE OF APPARATUS WITHOUT WRITTEN PERMISSION.