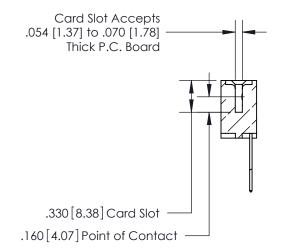

## 846/896 SERIES HIGH TEMP CARD EDGE CONNECTOR CONTACT CODE 555,556,558,559,560 DIMENSIONS

.150 [3.81]

YOUR CONNECTION TO QUALITY & SERVICE

**Contact Code 559** 

**EDAC INC** TORONTO, ONTARIO CANADA

THESE DRAWINGS AND SPECIFICATIONS ARE THE PROPERTY OF EDAC INC.,AND SHALL NOT BE REPRODUCED, OR COPIED OR USED AS THE BASIS FOR THE MANUFACTURE OR SALE OF APPARATUS WITHOUT WRITTEN PERMISSION.

**Contact Code 560** 

INSULATOR MATERIAL: THERMOPLASTIC POLYESTER, UL 94V-0 CONTACT MATERIAL; COPPER, NICKEL, TIN ALLOY CA-725 CONTACT PLATING: GOLD ON THE MATING AREA, TIN-LEAD ON THE CONTACT TAILS, NICKEL UNDERPLATE

**Contact Code 558** 