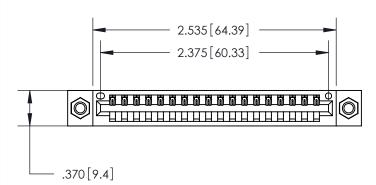

## 846/896 SERIES HIGH TEMP CARD EDGE CONNECTOR PART NUMBER: 846-018-540-107

**EDAC INC** TORONTO, ONTARIO CANADA

THESE DRAWINGS AND SPECIFICATIONS ARE THE PROPERTY OF EDAC INC., AND SHALL NOT BE REPRODUCED, OR COPIED OR USED AS THE BASIS FOR THE MANUFACTURE OR SALE OF APPARATUS WITHOUT WRITTEN PERMISSION.

| ACAD REFERENCE NO. | 846-ENG-MASTER   |
|--------------------|------------------|
| DRAWN: J.LEE       | DATE: APR. 22/09 |
| CHECKED:           | DATE:            |
| SCALE: 1:1         | SHEET 1 OF 2     |
| DRAWING NUMBER     | ISSUE            |
| 846-ENG-MASTE      | R 1              |