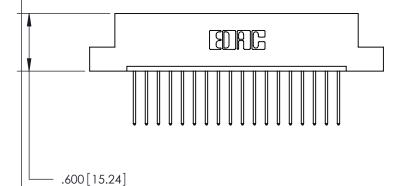

<u>Contact Dimensions:</u> 540-Wire Wrap .025 Sq. (0.64 Sq.) - Tail LG. =.560 (14.22) .125 (3.18) Contact Spacing x .250 (6.35) Row Spacing

- INSULATOR MATERIAL: THERMOPLASTIC POLYESTER, UL 94V-0 CONTACT MATERIAL; COPPER, NICKEL, TIN ALLOY CA-725
- CONTACT PLATING: GOLD ON THE MATING AREA, TIN-LEAD ON THE CONTACT TAILS, NICKEL UNDERPLATE

## 846/896 SERIES HIGH TEMP CARD EDGE CONNECTOR PART NUMBER: 846-018-540-107

**EDAC INC** TORONTO, ONTARIO CANADA

THESE DRAWINGS AND SPECIFICATIONS ARE THE PROPERTY OF EDAC INC., AND SHALL NOT BE REPRODUCED, OR COPIED OR USED AS THE BASIS FOR THE MANUFACTURE OR SALE OF APPARATUS WITHOUT WRITTEN PERMISSION.