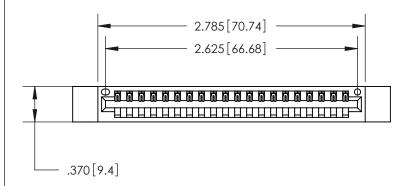

Card Slot Accepts .054 [1.37] to .070 [1.78] Thick P.C. Board ISSUE NUMBER

ORIGINAL

1

.600 [15.24]

> 846/896 SERIES HIGH TEMP CARD EDGE CONNECTOR PART NUMBER: 846-020-520-612

YOUR CONNECTION TO QUALITY & SERVICE

<u>Contact Dimensions:</u> 520-P.C. Tail .030x.018 (0.76x0.46) - Tail LG. =.175 (4.45) .125 (3.18) Contact Spacing x .250 (6.35) Row Spacing

THIS IS A C.A.D. GENERATED DRAWING DO NOT MAKE MANUAL REVISIONS TO MASTER.