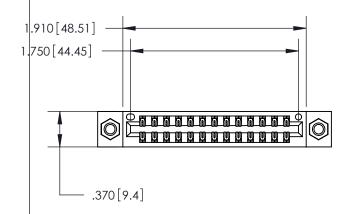

<u>Contact Dimensions:</u> 555-Extender Board Bend (Code 500 Contacts) See Sheet 2 for Contact Code 555, 556, 558, 559, 560 Dimensions

THIS IS A C.A.D. GENERATED DRAWING DO NOT MAKE MANUAL REVISIONS TO MASTER.

ISSUE NUMBER

ORIGINAL

.600 [15.24]

INSULATOR MATERIAL: THERMOPLASTIC POLYESTER, UL 94V-0 CONTACT MATERIAL; COPPER, NICKEL, TIN ALLOY CA-725

CONTACT PLATING: GOLD ON THE MATING AREA, TIN-LEAD ON THE CONTACT TAILS, NICKEL UNDERPLATE

846/896 SERIES HIGH TEMP CARD EDGE CONNECTOR PART NUMBER: 846-026-555-207

YOUR CONNECTION TO QUALITY & SERVICE

**EDAC INC** TORONTO, ONTARIO CANADA

THESE DRAWINGS AND SPECIFICATIONS ARE THE PROPERTY OF EDAC INC.,AND SHALL NOT BE REPRODUCED, OR COPIED OR USED AS THE BASIS FOR THE MANUFACTURE OR SALE OF APPARATUS WITHOUT WRITTEN PERMISSION.