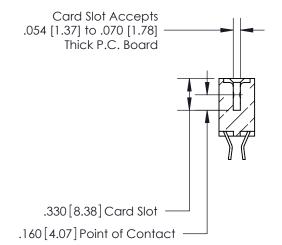

**Contact Code 560** 

INSULATOR MATERIAL: THERMOPLASTIC POLYESTER, UL 94V-0 CONTACT MATERIAL; COPPER, NICKEL, TIN ALLOY CA-725 CONTACT PLATING: GOLD ON THE MATING AREA, TIN-LEAD ON THE CONTACT TAILS, NICKEL UNDERPLATE

**Contact Code 558** 

## 846/896 SERIES HIGH TEMP CARD EDGE CONNECTOR CONTACT CODE 555,556,558,559,560 DIMENSIONS

.150 [3.81]

YOUR CONNECTION TO QUALITY & SERVICE

**Contact Code 559** 

**EDAC INC** TORONTO, ONTARIO CANADA

THESE DRAWINGS AND SPECIFICATIONS ARE THE PROPERTY OF EDAC INC.,AND SHALL NOT BE REPRODUCED, OR COPIED OR USED AS THE BASIS FOR THE MANUFACTURE OR SALE OF APPARATUS WITHOUT WRITTEN PERMISSION.