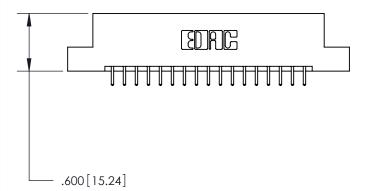

| Card Slot Accepts<br>.054 [1.37] to .070 [1.78]<br>Thick P.C. Board |  |
|---------------------------------------------------------------------|--|
| .330 [8.38] Card Slot                                               |  |