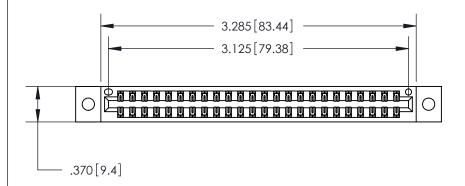

<u>Contact Dimensions:</u> 560-Extender Board Bend (Code 523 Contacts) See Sheet 2 for Contact Code 555, 556, 558, 559, 560 Dimensions

THIS IS A C.A.D. GENERATED DRAWING DO NOT MAKE MANUAL REVISIONS TO MASTER.

ISSUE NUMBER

ORIGINAL

1

.054 [1.37] to .070 [1.78] Thick P.C. Board .330 [8.38] Card Slot .160 [4.07] Point of Contact —

Card Slot Accepts

INSULATOR MATERIAL: THERMOPLASTIC POLYESTER, UL 94V-0 CONTACT MATERIAL; COPPER, NICKEL, TIN ALLOY CA-725 CONTACT PLATING: GOLD ON THE MATING AREA, TIN-LEAD

ON THE CONTACT TAILS, NICKEL UNDERPLATE

846/896 SERIES HIGH TEMP CARD EDGE CONNECTOR PART NUMBER: 846-048-560-802

YOUR CONNECTION TO QUALITY & SERVICE

**EDAC INC** TORONTO, ONTARIO CANADA

THESE DRAWINGS AND SPECIFICATIONS ARE THE PROPERTY OF EDAC INC., AND SHALL NOT BE REPRODUCED, OR COPIED OR USED AS THE BASIS FOR THE MANUFACTURE OR SALE OF APPARATUS WITHOUT WRITTEN PERMISSION.

| ACAD REFERENCE NO. | 846-ENG-MASTER   |
|--------------------|------------------|
| DRAWN: J.LEE       | DATE: APR. 22/09 |
| CHECKED:           | DATE:            |
| SCALE: 1:1         | SHEET 1 OF 2     |
| DRAWING NUMBER     | ISSUE            |
| 846-ENG-MASTER     | 1                |