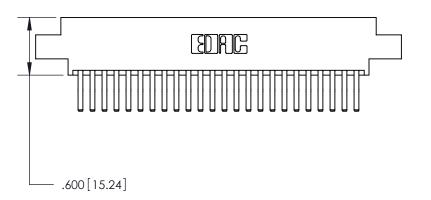

THIS IS A C.A.D. GENERATED DRAWING DO NOT MAKE MANUAL REVISIONS TO MASTER.

ISSUE NUMBER

.165[4.19]

.375 [9.54]

ORIGINAL

1

.060 [1.52] .125(3.18) to .210(5.33) **Outside Tails** .125(3.18) to .210(5.33) **Outside Tails** 

**Contact Code 560** 

INSULATOR MATERIAL: THERMOPLASTIC POLYESTER, UL 94V-0 CONTACT MATERIAL; COPPER, NICKEL, TIN ALLOY CA-725 CONTACT PLATING: GOLD ON THE MATING AREA, TIN-LEAD ON THE CONTACT TAILS, NICKEL UNDERPLATE

**Contact Code 558** 

## 846/896 SERIES HIGH TEMP CARD EDGE CONNECTOR CONTACT CODE 555,556,558,559,560 DIMENSIONS

.150 [3.81]

YOUR CONNECTION TO QUALITY & SERVICE

**Contact Code 559** 

**EDAC INC** TORONTO, ONTARIO CANADA

THESE DRAWINGS AND SPECIFICATIONS ARE THE PROPERTY OF EDAC INC.,AND SHALL NOT BE REPRODUCED, OR COPIED OR USED AS THE BASIS FOR THE MANUFACTURE OR SALE OF APPARATUS WITHOUT WRITTEN PERMISSION.