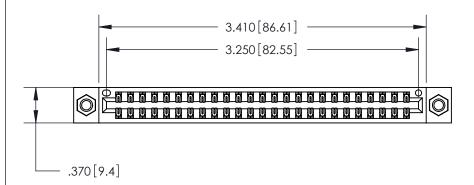

<u>Contact Dimensions:</u> 541-Wire Wrap .025 Sq. (0.64 Sq.) - Tail LG. =.750 (19.05) .125 (3.18) Contact Spacing x .250 (6.35) Row Spacing

THIS IS A C.A.D. GENERATED DRAWING DO NOT MAKE MANUAL REVISIONS TO MASTER.

ISSUE NUMBER

ORIGINAL

1

846/896 SERIES HIGH TEMP CARD EDGE CONNECTOR PART NUMBER: 846-050-541-207

YOUR CONNECTION TO QUALITY & SERVICE

**EDAC INC** TORONTO, ONTARIO CANADA

THESE DRAWINGS AND SPECIFICATIONS ARE THE PROPERTY OF EDAC INC.,AND SHALL NOT BE REPRODUCED, OR COPIED OR USED AS THE BASIS FOR THE MANUFACTURE OR SALE OF APPARATUS WITHOUT WRITTEN PERMISSION.

| ACAD REFERENCE NO. | 846-ENG-MASTER   |  |
|--------------------|------------------|--|
| DRAWN: J.LEE       | DATE: APR. 22/09 |  |
| CHECKED:           | DATE:            |  |
| SCALE: 1:1         | SHEET 1 OF 2     |  |
| DRAWING NUMBER     | ISSUE            |  |
| 846-ENG-MASTER     | 1                |  |