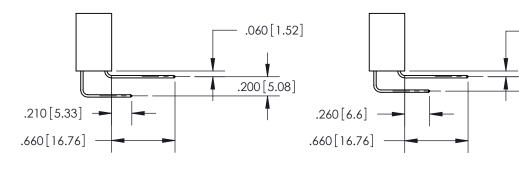

**Contact Code 558** 

**Contact Code 559** 

**Contact Code 560** 

INSULATOR MATERIAL: THERMOPLASTIC POLYESTER, UL 94V-0 CONTACT MATERIAL; COPPER, NICKEL, TIN ALLOY CA-725 CONTACT PLATING: GOLD ON THE MATING AREA, TIN-LEAD ON THE CONTACT TAILS, NICKEL UNDERPLATE

## 846/896 SERIES HIGH TEMP CARD EDGE CONNECTOR CONTACT CODE 555,556,558,559,560 DIMENSIONS

YOUR CONNECTION TO QUALITY & SERVICE

**EDAC INC** TORONTO, ONTARIO CANADA

THESE DRAWINGS AND SPECIFICATIONS ARE THE PROPERTY OF EDAC INC.,AND SHALL NOT BE REPRODUCED, OR COPIED OR USED AS THE BASIS FOR THE MANUFACTURE OR SALE OF APPARATUS WITHOUT WRITTEN PERMISSION.

**Outside Tails** 

**Outside Tails** 

| ACAD REFERENCE NO. |       | 846-ENG-MASTER   |        |
|--------------------|-------|------------------|--------|
| DRAWN:             | J.LEE | DATE: APR. 22/09 |        |
| CHECKED:           |       | DATE:            |        |
| SCALE:             | 1:1   | SHEET            | 2 OF 2 |
| DRAWING N          | UMBER |                  | ISSUE  |