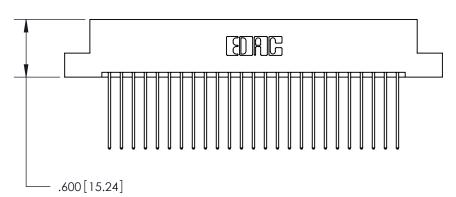

<u>Contact Dimensions:</u> 541-Wire Wrap .025 Sq. (0.64 Sq.) - Tail LG. =.750 (19.05) .125 (3.18) Contact Spacing x .250 (6.35) Row Spacing

THIS IS A C.A.D. GENERATED DRAWING DO NOT MAKE MANUAL REVISIONS TO MASTER.

ISSUE NUMBER

ORIGINAL

1

846/896 SERIES HIGH TEMP CARD EDGE CONNECTOR PART NUMBER: 846-050-541-207

YOUR CONNECTION TO QUALITY & SERVICE

**EDAC INC** TORONTO, ONTARIO CANADA

THESE DRAWINGS AND SPECIFICATIONS ARE THE PROPERTY OF EDAC INC.,AND SHALL NOT BE REPRODUCED, OR COPIED OR USED AS THE BASIS FOR THE MANUFACTURE OR SALE OF APPARATUS WITHOUT WRITTEN PERMISSION.

| ACAD REFERENCE NO. | 846-ENG-MASTER   |  |
|--------------------|------------------|--|
| DRAWN: J.LEE       | DATE: APR. 22/09 |  |
| CHECKED:           | DATE:            |  |
| SCALE: 1:1         | SHEET 1 OF 2     |  |
| DRAWING NUMBER     | ISSUE            |  |
| 846-ENG-MASTER     | 1                |  |