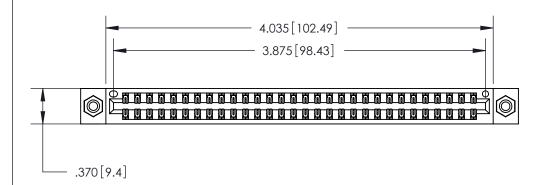

<u>Contact Dimensions:</u>
500-Wire Hole .050x.025 (1.27x0.64) - Tail LG. =.260 (6.60) .125 (3.18) Contact Spacing x .250 (6.35) Row Spacing

THIS IS A C.A.D. GENERATED DRAWING DO NOT MAKE MANUAL REVISIONS TO MASTER.

ISSUE NUMBER

ORIGINAL

Card Slot Accepts .054 [1.37] to .070 [1.78] Thick P.C. Board .330 [8.38] Card Slot .160 [4.07] Point of Contact -

INSULATOR MATERIAL: THERMOPLASTIC POLYESTER, UL 94V-0 CONTACT MATERIAL; COPPER, NICKEL, TIN ALLOY CA-725 CONTACT PLATING: GOLD ON THE MATING AREA, TIN-LEAD

ON THE CONTACT TAILS, NICKEL UNDERPLATE

846/896 SERIES HIGH TEMP CARD EDGE CONNECTOR PART NUMBER: 846-060-500-808

YOUR CONNECTION TO QUALITY & SERVICE

**EDAC INC** TORONTO, ONTARIO CANADA

THESE DRAWINGS AND SPECIFICATIONS ARE THE PROPERTY OF EDAC INC.,AND SHALL NOT BE REPRODUCED, OR COPIED OR USED AS THE BASIS FOR THE MANUFACTURE OR SALE OF APPARATUS WITHOUT WRITTEN PERMISSION.

| ACAD REFERENCE NO. | 846-ENG-MASTER   |  |
|--------------------|------------------|--|
| DRAWN: J.LEE       | DATE: APR. 22/09 |  |
| CHECKED:           | DATE:            |  |
| SCALE: 1:1         | SHEET 1 OF 2     |  |
| DRAWING NUMBER     | ISSUE            |  |
| 846-ENG-MASTER     | 1                |  |