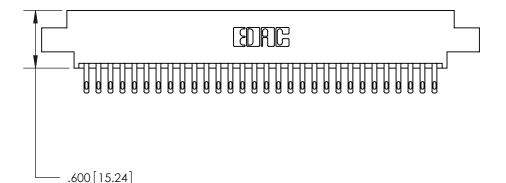

THIS IS A C.A.D. GENERATED DRAWING DO NOT MAKE MANUAL REVISIONS TO MASTER.

ISSUE NUMBER

ORIGINAL

1

.060 [1.52] .200 [5.08] .210[5.33] -.660 [16.76]

.060 [1.52] .150 [3.81] .260[6.6] -**Outside Tails** .660[16.76]

.165[4.19] .375 [9.54] .125(3.18) to .210(5.33) .125(3.18) to .210(5.33)

**Contact Code 558** 

**Contact Code 559** 

**Contact Code 560** 

INSULATOR MATERIAL: THERMOPLASTIC POLYESTER, UL 94V-0 CONTACT MATERIAL; COPPER, NICKEL, TIN ALLOY CA-725 CONTACT PLATING: GOLD ON THE MATING AREA, TIN-LEAD ON THE CONTACT TAILS, NICKEL UNDERPLATE

## 846/896 SERIES HIGH TEMP CARD EDGE CONNECTOR CONTACT CODE 555,556,558,559,560 DIMENSIONS

YOUR CONNECTION TO QUALITY & SERVICE

**EDAC INC** TORONTO, ONTARIO CANADA

THESE DRAWINGS AND SPECIFICATIONS ARE THE PROPERTY OF EDAC INC.,AND SHALL NOT BE REPRODUCED, OR COPIED OR USED AS THE BASIS FOR THE MANUFACTURE OR SALE OF APPARATUS WITHOUT WRITTEN PERMISSION.

**Outside Tails** 

|  | ACAD REFERENCE NO. |       | 846-ENG-MASTER   |        |
|--|--------------------|-------|------------------|--------|
|  | DRAWN:             | J.LEE | DATE: APR. 22/09 |        |
|  | CHECKED:           |       | DATE:            |        |
|  | SCALE:             | 1:1   | SHEET            | 2 OF 2 |
|  | DRAWING NUMBER     |       | ISSUE            |        |

846-ENG-MASTER