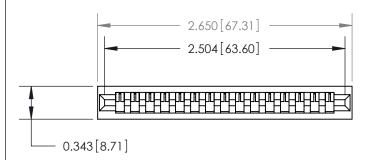

## **Contact Detail**

PC Tail .046x.013(1.17x0.33) - Tail LG=.213(5.41) .156 [3.96] Contact Spacing x .200 [5.08] Row Spacing

.175 [4.45] Point of Contact (Measured from bottom of Card Slot)

**See Accompanying Page for:** 