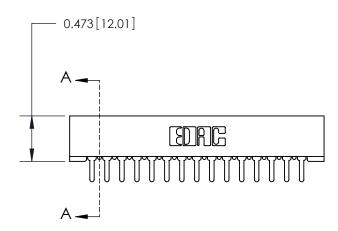

**Mounting Option** 

No Mounting Lugs

## **Contact Detail**

PC Tail .046x.013(1.17x0.33) - Tail LG=.213(5.41) .156 [3.96] Contact Spacing x .200 [5.08] Row Spacing





.175 [4.45] Point of Contact (Measured from bottom of Card Slot)



**See Accompanying Page for:** 

**Contact Bend Details** 

807/857 Series High Temp Card Edge Connector Part Number: 857-015-525-101

YOUR CONNECTION TO QUALITY & SERVICE

| ACAD REFERENCE NO. 807 ENG MASTER |                  |
|-----------------------------------|------------------|
| DRAWN: J.LEE                      | DATE: AUG. 11/09 |
| CHECKED:                          | DATE:            |
| SCALE: NTS                        | SHEET 1 OF 2     |
| DRAWING NUMBER                    | ISSUE            |

**SECTION A-A** 

807 Assembly