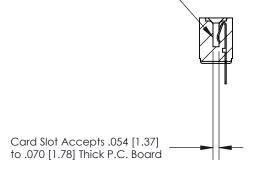

## **Contact Detail**

PC Tail .046x.013(1.17x0.33) - Tail LG=.213(5.41) .156 [3.96] Contact Spacing x .200 [5.08] Row Spacing

.175 [4.45] Point of Contact (Measured from bottom of Card Slot)

**See Accompanying Page for:** 