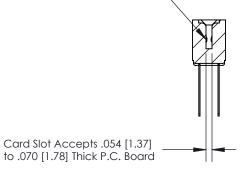

## **Contact Detail**

Wire Wrap .046x.013(1.17x0.33) - Tail LG=.520(13.21)

.156 [3.96] Contact Spacing x .200 [5.08] Row Spacing

**SECTION A-A** 

.095 [2.41] Point of Contact (Measured from bottom of Card Slot)