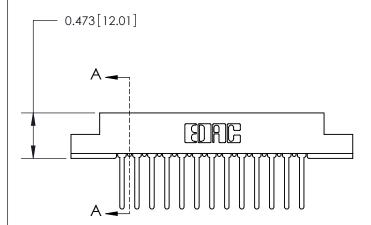

## **Contact Detail**

Wire Wrap .046x.013(1.17x0.33) - Tail LG=.520(13.21)

.156 [3.96] Contact Spacing x .200 [5.08] Row Spacing

**SECTION A-A** 

.095 [2.41] Point of Contact (Measured from bottom of Card Slot)