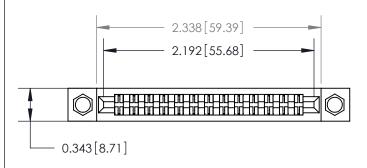

## **Mounting Option**

.156 (3.96) Dia. Mounting Holes

## **Contact Detail**

Wire Wrap .046x.013(1.17x0.33) - Tail LG=.520(13.21)

.156 [3.96] Contact Spacing x .200 [5.08] Row Spacing





**SECTION A-A** 

.095 [2.41] Point of Contact (Measured from bottom of Card Slot)



## **See Accompanying Page for:**

**Contact Bend Details** 

807/857 Series High Temp Card Edge Connector Part Number: 857-026-442-204

YOUR CONNECTION TO QUALITY & SERVICE

| ACAD REFERENCE NO. 807 ENG MASTER |                  |
|-----------------------------------|------------------|
| DRAWN: J.LEE                      | DATE: AUG. 11/09 |
| CHECKED:                          | DATE:            |
| SCALE: NTS                        | SHEET 1 OF 2     |
| DRAWING NUMBER                    | ISSUE            |

807 Assembly