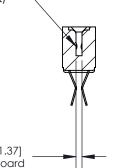

## **Contact Detail**

Extender Board Bend (Code 522 Contacts)

.156 [3.96] Contact Spacing x .200 [5.08] Row Spacing

**SECTION A-A** 

.095 [2.41] Point of Contact (Measured from bottom of Card Slot)

Card Slot Accepts .054 [1.37] to .070 [1.78] Thick P.C. Board