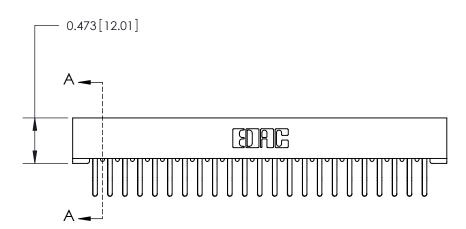

**Mounting Option** 

No Mounting Lugs

**See Accompanying Page for:** 

**Contact Bend Details** 

| 807/857 S                    | ries High Temp Card Edge Connecto | or |
|------------------------------|-----------------------------------|----|
| Part Number: 857-046-460-201 |                                   |    |