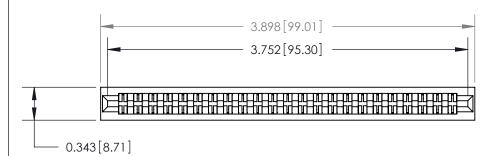

**See Accompanying Page for:** 

**Contact Bend Details** 

| 807/857 S                    | ries High Temp Card Edge Connecto | or |
|------------------------------|-----------------------------------|----|
| Part Number: 857-046-460-201 |                                   |    |