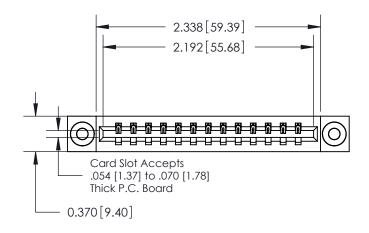

**Mounting Option** 

03-.116 (2.95) I.D. Floating Eyelets

## **Contact Detail**

540-Wire Wrap .025 Sq.(0.64 Sq.) - Tail LG=.560(14.22) .156 [3.96] Contact Spacing x .200 [5.08] Row Spacing





THIS IS A C.A.D. GENERATED DRAWING DO NOT MAKE MANUAL REVISIONS TO MASTER.



ISSUE NUMBER ORIGINAL



**See Accompanying Pages for:** 

**Contact Bend Details** 

837/887 Series High Temp Card Edge Connector Part Number: 887-013-540-603

YOUR CONNECTION TO QUALITY & SERVICE

**EDAC INC** TORONTO, ONTARIO CANADA

THESE DRAWINGS AND SPECIFICATIONS ARE THE PROPERTY OF EDAC INC.,AND SHALL NOT BE REPRODUCED, OR COPIED OR USED AS THE BASIS FOR THE MANUFACTURE OR SALE OF APPARATUS WITHOUT WRITTEN PERMISSION.

| ACAD REFERENCE NO. | 837 ENG MASTER   |  |  |
|--------------------|------------------|--|--|
| DRAWN: J.LEE       | DATE: OCT. 06/09 |  |  |
| CHECKED:           | DATE:            |  |  |
| SCALE: NTS         | SHEET 1 OF 2     |  |  |
| DRAWING NUMBER     | ISSUE            |  |  |