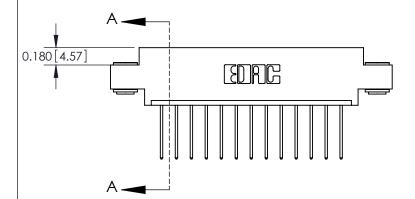

## **Contact Detail**

540-Wire Wrap .025 Sq.(0.64 Sq.) - Tail LG=.560(14.22) .156 [3.96] Contact Spacing x .200 [5.08] Row Spacing

THIS IS A C.A.D. GENERATED DRAWING DO NOT MAKE MANUAL REVISIONS TO MASTER.