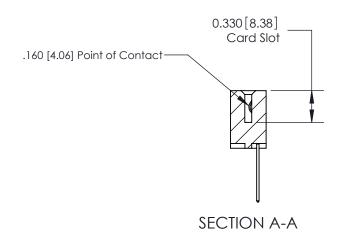

ISSUE NUMBER

ORIGINAL

1

|                     | 837/887 Series High Temp Card Edge Connector |                                                                      | ACAD REFERENCE | NO. 837 EN       | 837 ENG MASTER |  |
|---------------------|----------------------------------------------|----------------------------------------------------------------------|----------------|------------------|----------------|--|
| Contact Bend Detail |                                              | DRAWN: J.LEE                                                         | DATE: OC       | DATE: OCT. 06/09 |                |  |
|                     | Confact Bend Defail                          |                                                                      | CHECKED:       | DATE:            |                |  |
|                     | EDAC INC THESE DRAWINGS                      | THESE DRAWINGS AND SPECIFICATIONS                                    | SCALE: NTS     | SHEET            | 2 <b>OF</b> 2  |  |
|                     | TORONTO, ONTARIO                             | CANADA OR USED AS THE BASIS FOR THE MANUFACTURE OR SALE OF APPARATUS | DRAWING NUMBER |                  | ISSUE          |  |
|                     | YOUR CONNECTION TO QUALITY & SERVICE         |                                                                      | 837 Assembly   |                  | 1              |  |