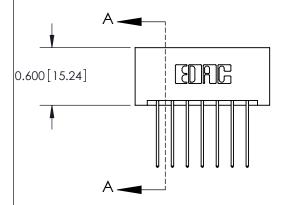

## **Contact Detail**

542-Wire Wrap .025 Sq.(0.64 Sq.) - Tail LG=.645(16.38) .156 [3.96] Contact Spacing x .200 [5.08] Row Spacing

**See Accompanying Pages for: Contact Bend Details** 

DO NOT MAKE MANUAL REVISIONS TO MASTER.

THIS IS A C.A.D. GENERATED DRAWING

ISSUE NUMBER ORIGINAL

837/887 Series High Temp Card Edge Connector Part Number: 887-014-542-201

YOUR CONNECTION TO QUALITY & SERVICE

**EDAC INC** TORONTO, ONTARIO CANADA