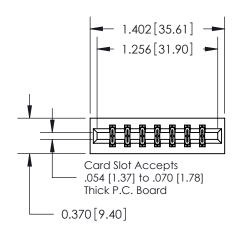

## **Mounting Option**

01-No Mounting Lugs

## **Contact Detail**

542-Wire Wrap .025 Sq.(0.64 Sq.) - Tail LG=.645(16.38) .156 [3.96] Contact Spacing x .200 [5.08] Row Spacing

**See Accompanying Pages for: Contact Bend Details** 

DO NOT MAKE MANUAL REVISIONS TO MASTER.

THIS IS A C.A.D. GENERATED DRAWING

ISSUE NUMBER ORIGINAL

837/887 Series High Temp Card Edge Connector Part Number: 887-014-542-201

YOUR CONNECTION TO QUALITY & SERVICE

**EDAC INC** TORONTO, ONTARIO CANADA