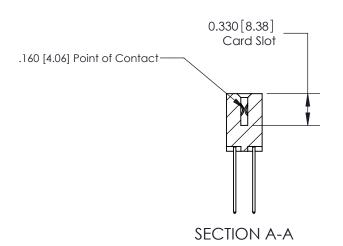

ISSUE NUMBER

ORIGINAL

1

|  | 837/887 Series High Temp Card Edge Connector<br>Contact Bend Detail |                                                                                                                                                                                                  | ACAD REFERENCE | NO. 837 EN | 837 ENG MASTER   |  |
|--|---------------------------------------------------------------------|--------------------------------------------------------------------------------------------------------------------------------------------------------------------------------------------------|----------------|------------|------------------|--|
|  |                                                                     |                                                                                                                                                                                                  | DRAWN: J.LEE   | DATE: OC   | DATE: OCT. 06/09 |  |
|  |                                                                     |                                                                                                                                                                                                  | CHECKED:       | DATE:      | DATE:            |  |
|  | TORONTO, ONTARIO O CANADA                                           | THESE DRAWINGS AND SPECIFICATIONS ARE THE PROPERTY OF EDAC INC.,AND SHALL NOT BE REPRODUCED, OR COPIED OR USED AS THE BASIS FOR THE MANUFACTURE OR SALE OF APPARATUS WITHOUT WRITTEN PERMISSION. | SCALE: NTS     | SHEET      | 2 <b>OF</b> 2    |  |
|  |                                                                     |                                                                                                                                                                                                  | DRAWING NUMBER | •          | ISSUE            |  |
|  |                                                                     |                                                                                                                                                                                                  | 837 Assembly   |            | 1                |  |