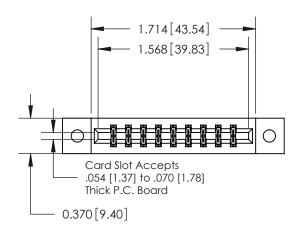

**Mounting Option** 

02-.128 (3.25) Dia. Mounting Holes

ISSUE NUMBER ORIGINAL

|                              | 0.330 [8.38]<br>Card Slot |
|------------------------------|---------------------------|
| .160 [4.06] Point of Contact |                           |
|                              |                           |
|                              |                           |
|                              |                           |
|                              | SECTION A-A               |