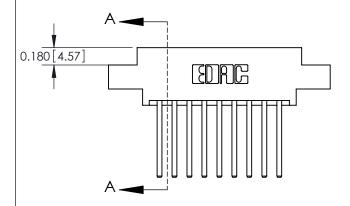

## **Contact Detail**

544-Wire Wrap .050x.025(1.27x0.64) - Tail LG=.750(19.05) .156 [3.96] Contact Spacing x .200 [5.08] Row Spacing

**See Accompanying Pages for:** 

**Contact Bend Details** 

THIS IS A C.A.D. GENERATED DRAWING DO NOT MAKE MANUAL REVISIONS TO MASTER.