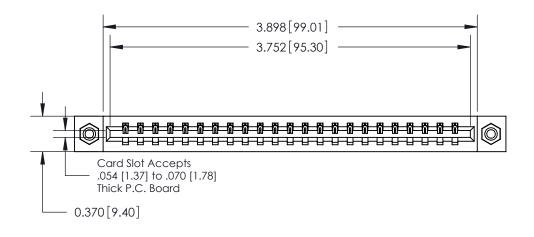

**Mounting Option** 

08-#4-40 Unified Threaded Inserts

## **Contact Detail**

541-Wire Wrap .025 Sq.(0.64 Sq.) - Tail LG=.750(19.05)

.156 [3.96] Contact Spacing x .200 [5.08] Row Spacing

THIS IS A C.A.D. GENERATED DRAWING DO NOT MAKE MANUAL REVISIONS TO MASTER.