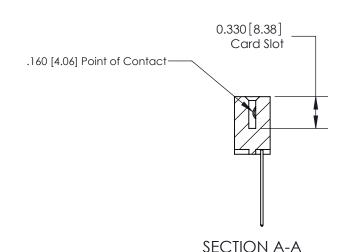

## **Contact Detail**

541-Wire Wrap .025 Sq.(0.64 Sq.) - Tail LG=.750(19.05)

.156 [3.96] Contact Spacing x .200 [5.08] Row Spacing

THIS IS A C.A.D. GENERATED DRAWING DO NOT MAKE MANUAL REVISIONS TO MASTER.