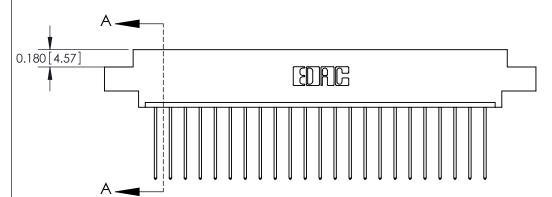

## **Contact Detail**

541-Wire Wrap .025 Sq.(0.64 Sq.) - Tail LG=.750(19.05)

.156 [3.96] Contact Spacing x .200 [5.08] Row Spacing

THIS IS A C.A.D. GENERATED DRAWING DO NOT MAKE MANUAL REVISIONS TO MASTER.