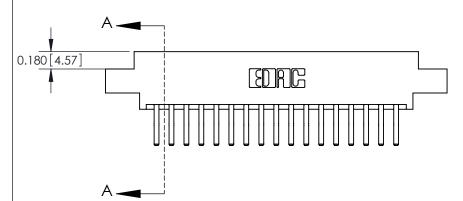

## **Contact Detail**

560-Extender Board Bend (Code 523 Contacts)

.156 [3.96] Contact Spacing x .200 [5.08] Row Spacing

ISSUE NUMBER

ORIGINAL

**See Accompanying Pages for:** 

**Contact Bend Details** 

837/887 Series High Temp Card Edge Connector Part Number: 887-034-560-804