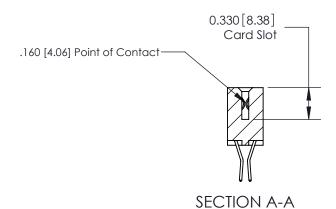

## **Contact Detail**

560-Extender Board Bend (Code 523 Contacts)

.156 [3.96] Contact Spacing x .200 [5.08] Row Spacing

ISSUE NUMBER

ORIGINAL

**See Accompanying Pages for:** 

**Contact Bend Details** 

837/887 Series High Temp Card Edge Connector Part Number: 887-034-560-804