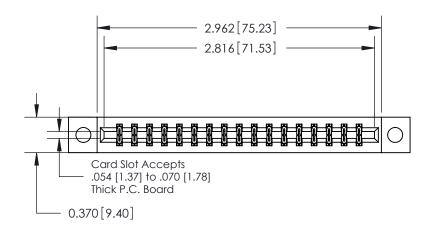

**Mounting Option** 

04-.156 (3.96) Dia. Mounting Holes

## **Contact Detail**

560-Extender Board Bend (Code 523 Contacts)

.156 [3.96] Contact Spacing x .200 [5.08] Row Spacing





ISSUE NUMBER

ORIGINAL







**See Accompanying Pages for:** 

**Contact Bend Details** 

837/887 Series High Temp Card Edge Connector Part Number: 887-034-560-804



**EDAC INC** TORONTO, ONTARIO CANADA

THESE DRAWINGS AND SPECIFICATIONS ARE THE PROPERTY OF EDAC INC.,AND SHALL NOT BE REPRODUCED, OR COPIED OR USED AS THE BASIS FOR THE MANUFACTURE OR SALE OF APPARATUS WITHOUT WRITTEN PERMISSION.

| ACAD REFERENCE NO. | 837 ENG MASTER   |  |  |
|--------------------|------------------|--|--|
| DRAWN: J.LEE       | DATE: OCT. 06/09 |  |  |
| CHECKED:           | DATE:            |  |  |
| SCALE: NTS         | SHEET 1 OF 2     |  |  |
| DRAWING NUMBER     | ISSUE            |  |  |
| 837 Assembly       | 1                |  |  |



ISSUE NUMBER

ORIGINAL

1



|                     | 837/887 Series High Temp Card Ed