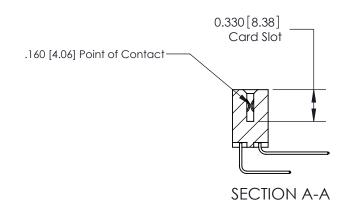

## **Contact Detail**

558-90 Degree Bend (Code 541 Contacts)

.156 [3.96] Contact Spacing x .200 [5.08] Row Spacing

THIS IS A C.A.D. GENERATED DRAWING DO NOT MAKE MANUAL REVISIONS TO MASTER.

ISSUE NUMBER

ORIGINAL