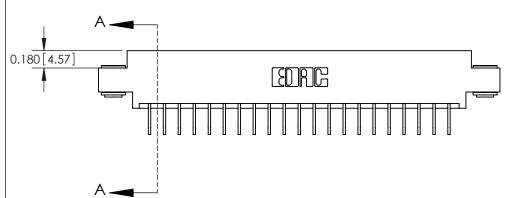

**See Accompanying Pages for:** 

**Contact Bend Details** 

837/887 Series High Temp Card Edge Connector Part Number: 887-042-558-803

**EDAC INC** TORONTO, ONTARIO CANADA

THESE DRAWINGS AND SPECIFICATIONS ARE THE PROPERTY OF EDAC INC.,AND SHALL NOT BE REPRODUCED, OR COPIED OR USED AS THE BASIS FOR THE MANUFACTURE OR SALE OF APPARATUS WITHOUT WRITTEN PERMISSION.