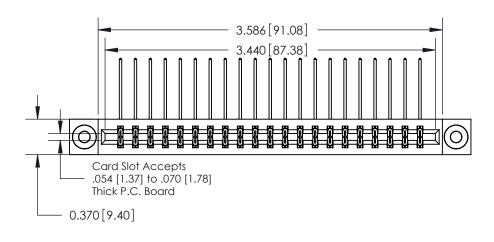

**See Accompanying Pages for:** 

**Contact Bend Details** 

837/887 Series High Temp Card Edge Connector Part Number: 887-042-558-803

**EDAC INC** TORONTO, ONTARIO CANADA

THESE DRAWINGS AND SPECIFICATIONS ARE THE PROPERTY OF EDAC INC.,AND SHALL NOT BE REPRODUCED, OR COPIED OR USED AS THE BASIS FOR THE MANUFACTURE OR SALE OF APPARATUS WITHOUT WRITTEN PERMISSION.

**Mounting Option** 

03-.116 (2.95) I.D. Floating Eyelets