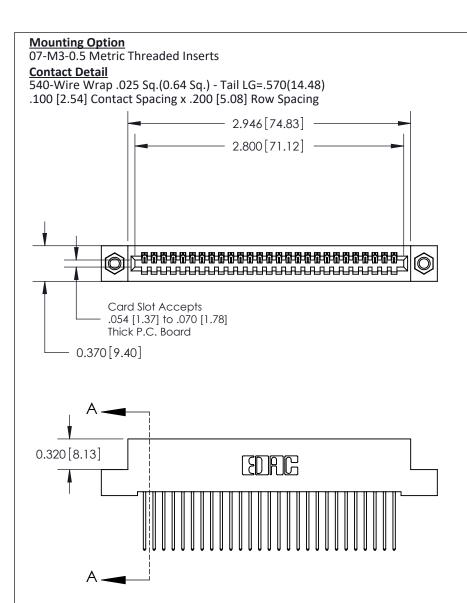

.240 [6.10] Point of Contact-

## **See Accompanying Pages for:**

- **Contact Bend Details**
- **Mounting Options**

842/892 Series High Temp Card Edge Connector Part Number: 892-027-540-107

| ACAD REFERENCE NO. 842 ENG MASTER |                  |  |
|-----------------------------------|------------------|--|
| DRAWN: J.LEE                      | DATE: OCT. 06/09 |  |
| CHECKED:                          | DATE:            |  |
| SCALE: NTS                        | SHEET 1 OF 3     |  |
| DRAWING NUMBER                    | ISSUE            |  |