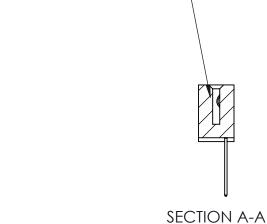

842 Assembly

THIS IS A C.A.D. GENERATED DRAWING DO NOT MAKE MANUAL REVISIONS TO MASTER

ORIGINAL (1)

| 842/892 Series High Temp Card Edge Connector<br>Contact Bend Detail |                                                                   | ACAD REFERENCE NO. 842 ENG MASTER |             |                         |        |
|---------------------------------------------------------------------|-------------------------------------------------------------------|-----------------------------------|-------------|-------------------------|--------|
|                                                                     |                                                                   | DRAWN:                            | J.LEE       | DATE: <b>OCT. 06/09</b> |        |
|                                                                     |                                                                   | CHECKE                            | ):          | DATE:                   |        |
| EDAC INC                                                            | THESE DRAWINGS AND SPECIFICATIONS ARE THE PROPERTY OF EDAC INCAND | SCALE:                            | NTS         | SHEET :                 | 2 OF 3 |
| TORONTO, ONTARIO                                                    | SHALL NOT BE REPRODUCED, OR COPIED OR USED AS THE BASIS FOR THE   | DRAWING                           | NUMBER      |                         | ISSUE  |
| YOUR CONNECTION TO QUALITY & SERVICE                                | MANUFACTURE OR SALE OF APPARATUS WITHOUT WRITTEN PERMISSION.      | 8                                 | 42 Assembly |                         | 1      |