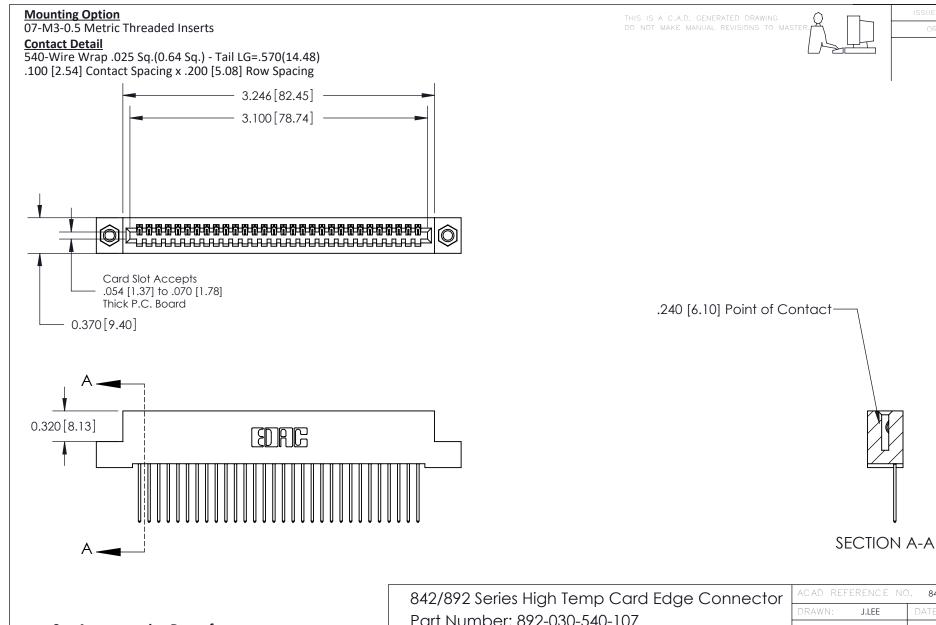

**See Accompanying Pages for:** 

- **Contact Bend Details**
- **Mounting Options**

Part Number: 892-030-540-107

| ACAD REFERENCE NO | 842 ENG MASTER   |  |  |  |
|-------------------|------------------|--|--|--|
| DRAWN: J.LEE      | DATE: OCT. 06/09 |  |  |  |
| CHECKED:          | DATE:            |  |  |  |
| SCALE: NTS        | SHEET 1 OF 3     |  |  |  |
| DRAWING NUMBER    | ISSUE            |  |  |  |