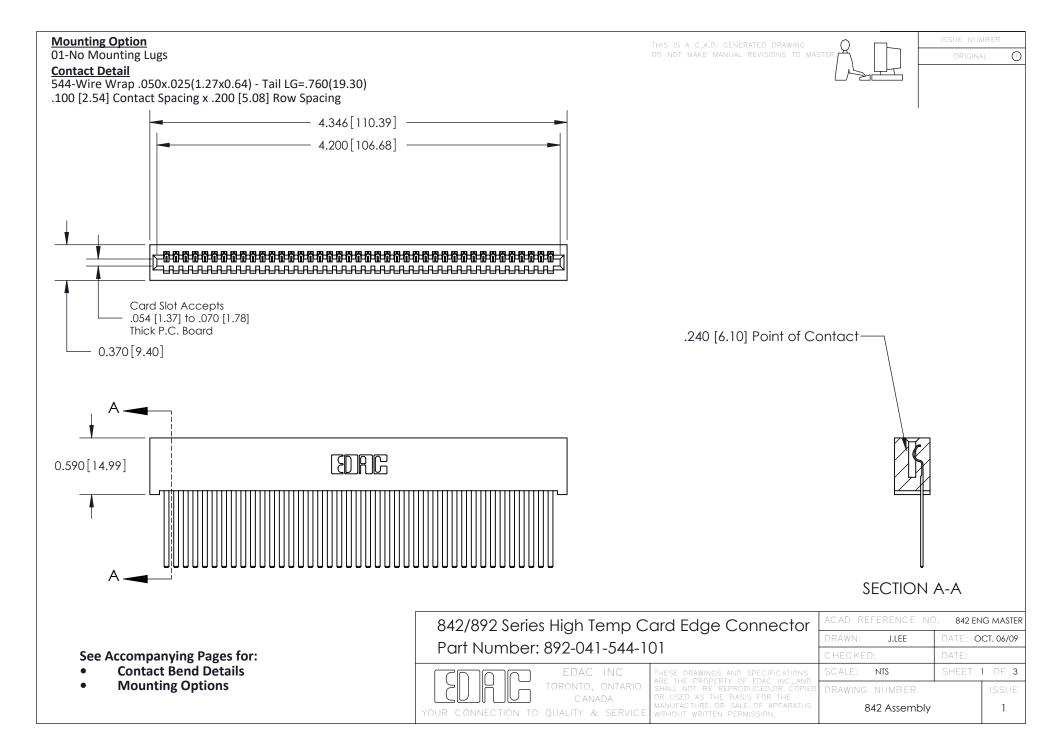

THIS IS A C.A.D. GENERATED DRAWING DO NOT MAKE MANUAL REVISIONS TO MASTER

ORIGINAL (1)



| 842/892 Series High Temp Card Edge Connector<br>Contact Bend Detail |                                                                                                 | ACAD REFERENCE NO. 842 ENG MASTER |             |                  |        |
|---------------------------------------------------------------------|-------------------------------------------------------------------------------------------------|-----------------------------------|-------------|------------------|--------|
|                                                                     |                                                                                                 | DRAWN:                            | J.LEE