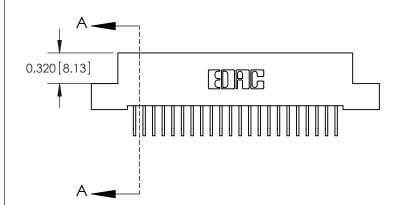

**Mounting Option Contact Detail** 

04-.156 (3.96) Dia. Mounting Holes

558-90 Degree Bend (Code 541 Contacts)

.100 [2.54] Contact Spacing x .200 [5.08] Row Spacing







.240 [6.10] Point of Contact-



YOUR CONNECTION TO QUALITY & SERVICE

| DRAWN: J.LEE   | DATE: <b>OCT. 06/09</b> |
|----------------|-------------------------|
| CHECKED:       | DATE:                   |
| SCALE: NTS     | SHEET 1 OF 3            |
| DRAWING NUMBER | ISSUE                   |

842 Assembly

SECTION A-A

842 ENG MASTER

## **See Accompanying Pages for:**

- **Contact Bend Details**
- **Mounting Options**

THIS IS A C.A.D. GENERATED DRAWING DO NOT MAKE MANUAL REVISIONS TO MASTER

ORIGINAL (1)



| 842/892 Series High Temp Card Edge Connector<br>Contact Bend Detail |                                                                 | ACAD REFERENCE NO. 842 ENG MASTER |             |                  |        |
|-------------------------------------------------------------