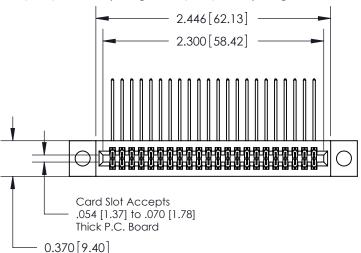

## **See Accompanying Pages for:**

- **Contact Bend Details**
- **Mounting Options**

THIS IS A C.A.D. GENERATED DRAWING DO NOT MAKE MANUAL REVISIONS TO MASTER

ORIGINAL (1)

| 842/892 Series High Temp Card Edge Connector<br>Contact Bend Detail |                                                                 | ACAD REFERENCE NO. 842 ENG MASTER |             |                  |        |
|---------------------------------------------------------------------|-----------------------------------------------------------------|-----------------------------------|-------------|------------------|--------|
|                                                                     |                                                                 | DRAWN:                            | J.LEE       | DATE: OCT. 06/09 |        |
|                                                                     |                                                                 | CHECKE                            | ):          | DATE:            |        |
| EDAC INC                                                            | ARE THE BROBERTY OF ERAC INC. AND                               |                                   | NTS         | SHEET :          | 2 OF 3 |
| TORONTO, ONTARIO                                                    | SHALL NOT BE REPRODUCED, OR COPIED OR USED AS THE BASIS FOR THE | DRAWING                           | NUMBER      |                  | ISSUE  |
| YOUR CONNECTION TO QUALITY & SERVICE                                | MANUFACTURE OR SALE OF APPARATUS WITHOUT WRITTEN PERMISSION.    | 8                                 | 42 Assembly |                  | 1      |