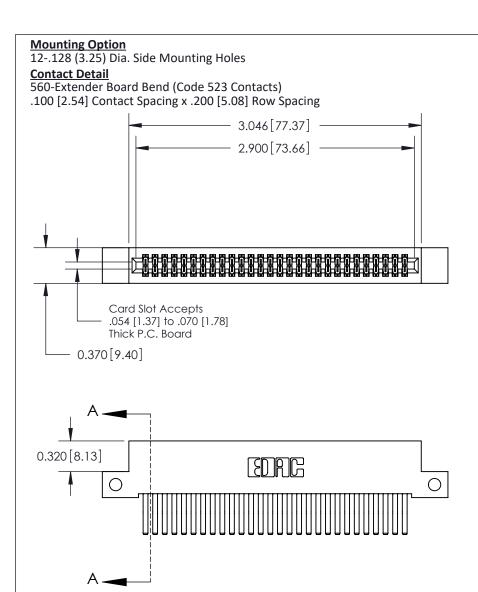

.240 [6.10] Point of Contact-

THIS IS A C.A.D. GENERATED DRAWING DO NOT MAKE MANUAL REVISIONS TO MASTER

ISSUE NUMBER

ORIGINAL

1

| 842/892 Series High Temp Card Edge Co<br>Mounting Options  | DRAWN: J.LEE DATE: OCT. 06/09  CHECKED: DATE: |
|------------------------------------------------------------|-----------------------------------------------|
| EDAC INC THESE DRAWINGS AND S ARE THE PROPERTY OF          |                                               |
|                                                            | DUCED,OR COPIED DRAWING NUMBER ISSUE          |
| YOUR CONNECTION TO QUALITY & SERVICE WITHOUT WRITTEN PERMI |                                               |