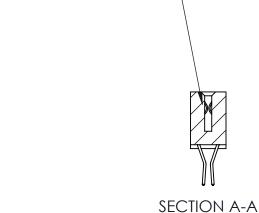

842 Assembly

THIS IS A C.A.D. GENERATED DRAWING DO NOT MAKE MANUAL REVISIONS TO MASTER

ORIGINAL (1)

| 842/892 Series High Temp Card Edge Connector<br>Contact Bend Detail |                                                                   | ACAD REFERENCE NO. 842 ENG MASTER |             |                         |        |
|---------------------------------------------------------------------|-------------------------------------------------------------------|-----------------------------------|-------------|-------------------------|--------|
|                                                                     |                                                                   | DRAWN:                            | J.LEE       | DATE: <b>OCT. 06/09</b> |        |
|                                                                     |                                                                   | CHECKE                            | ):          | DATE:                   |        |
| EDAC INC                                                            | THESE DRAWINGS AND SPECIFICATIONS ARE THE PROPERTY OF EDAC INCAND | SCALE:                            | NTS         | SHEET :                 | 2 OF 3 |
| TORONTO, ONTARIO                                                    | SHALL NOT BE REPRODUCED, OR COPIED OR USED AS THE BASIS FOR THE   | DRAWING                           | NUMBER      |                         | ISSUE  |
| YOUR CONNECTION TO QUALITY & SERVICE                                | MANUFACTURE OR SALE OF APPARATUS WITHOUT WRITTEN PERMISSION.      | 8                                 | 42 Assembly |                         | 1      |