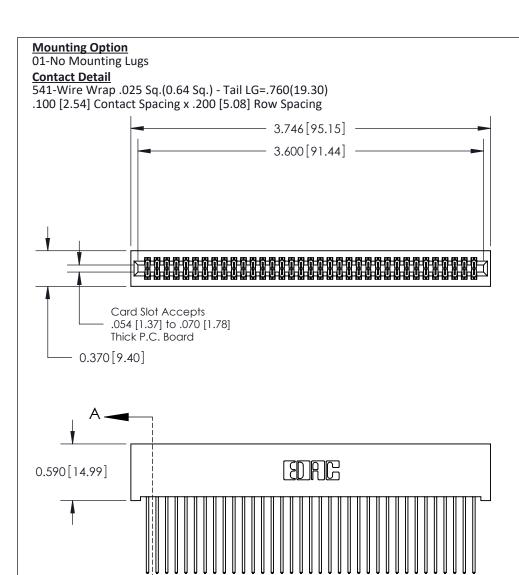

## **See Accompanying Pages for:**

- **Contact Bend Details**
- **Mounting Options**

| 842/892 Series High Temp Card Edge Connector |
|----------------------------------------------|
| Part Number: 892-070-541-201                 |