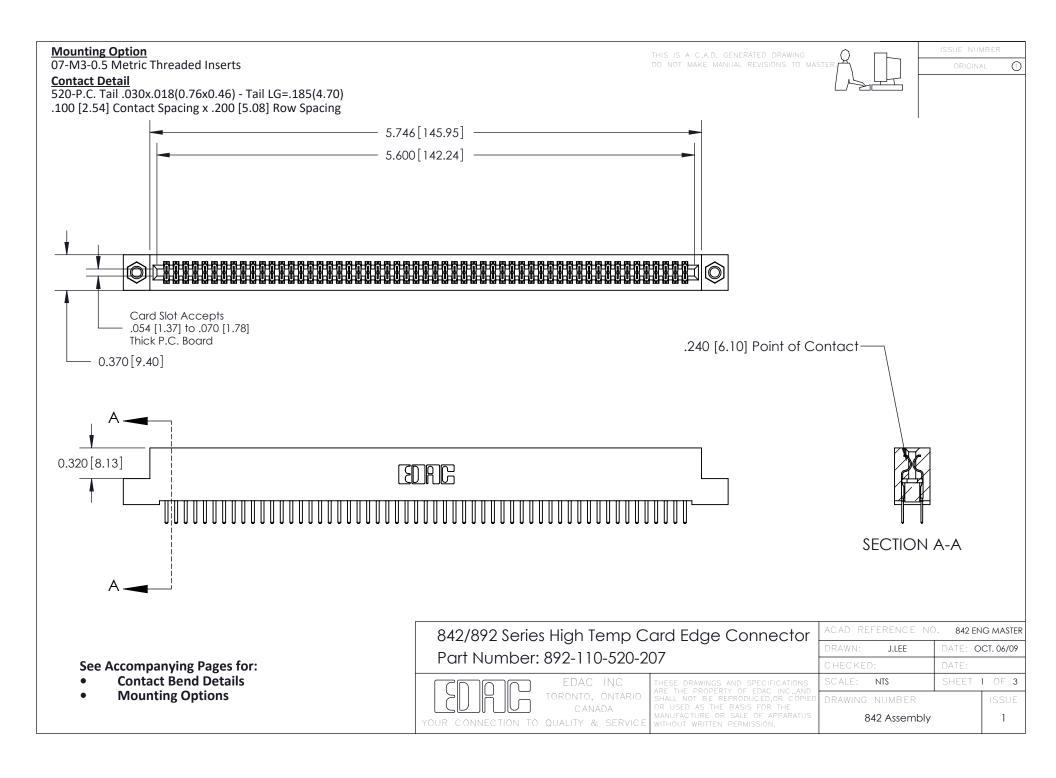

THIS IS A C.A.D. GENERATED DRAWING DO NOT MAKE MANUAL REVISIONS TO MASTER

ORIGINAL (1)



| 842/892 Series High Temp Card Edge Connector<br>Contact Bend Detail |                                                                                                 | ACAD REFERENCE NO. 842 ENG MASTER |             |                  |        |
|---------------------------------------------------------------------|-------------------------------------------------------------------------------------------------|-----------------------------------|-------------|------------------|--------|
|                                                                     |                                                                                                 | DRAWN:                            | J.LEE